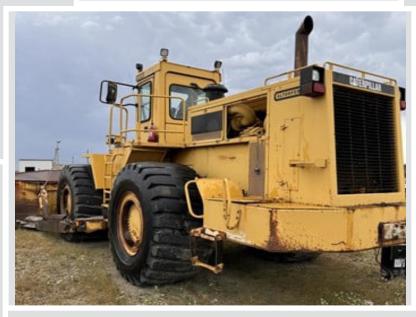

## LOT# 9008: CATERPILLAR 834B

CATERPILLAR 834B WHEEL DOZER comes to you from a local power plant. Well maintained. 14,789 hours. Cab with cold blowing A/C. No known leaks or issues, Starts, runs, and operates. Everything works. Call to schedule your inspection. Owner will assist with loading. Located at 14933 Moore Cemetery Rd., Carlinville, IL 62626.

## CLICK HERE TO REGISTER TO BID and for ADDITIONAL INFORMATION / VIEDOS

BIDDING CLOSES: 1:21PM ~ WED., JULY 9, 2025 STARTING BID: \$100 | BUYERS PREMIUM: 13%

**SERIAL: 7BR00588**