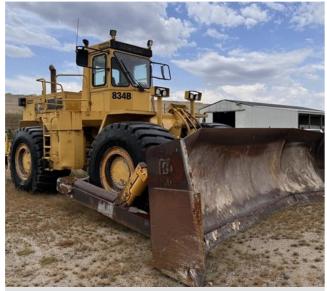

## LOT# 9008: CATERPILLAR 834B

CATERPILLAR 834B WHEEL DOZER comes to you from a local power plant. Well maintained. 14,789 hours. Cab with cold blowing A/C. No known leaks or issues, Starts, runs, and operates. Everything works. Call to schedule your inspection. Owner will assist with loading. Located at 14933 Moore Cemetery Rd., Carlinville, IL 62626.

## CLICK HERE TO REGISTER TO BID and for ADDITIONAL INFORMATION / VIEDOS

BIDDING CLOSES: 1:21PM ~ WED., JULY 9, 2025 STARTING BID: \$100 | BUYERS PREMIUM: 13%

**SERIAL: 7BR00588**