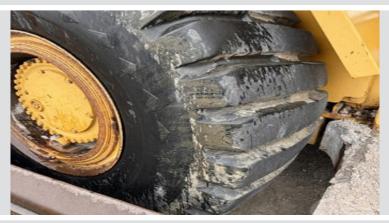

## LOT# 9008: CATERPILLAR 834B

CATERPILLAR 834B WHEEL DOZER comes to you from a local power plant. Well maintained. 14,789 hours. Cab with cold blowing A/C. No known leaks or issues, Starts, runs, and operates. Everything works. Call to schedule your inspection. Owner will assist with loading. Located at 14933 Moore Cemetery Rd., Carlinville, IL 62626.