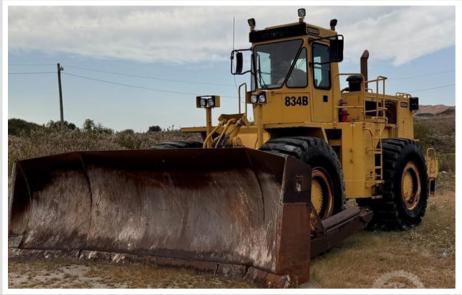

## LOT# 9008: CATERPILLAR 834B

CATERPILLAR 834B WHEEL DOZER comes to you from a local power plant. Well maintained. 14,789 hours. Cab with cold blowing A/C. No known leaks or issues, Starts, runs, and operates. Everything works. Call to schedule your inspection. Owner will assist with loading. Located at 14933 Moore Cemetery Rd., Carlinville, IL 62626.

## CLICK HERE TO REGISTER TO BID and for ADDITIONAL INFORMATION / VIEDOS

BIDDING CLOSES: 1:21PM ~ WED., JULY 9, 2025 STARTING BID: \$100 | BUYERS PREMIUM: 13%

**SERIAL: 7BR00588**