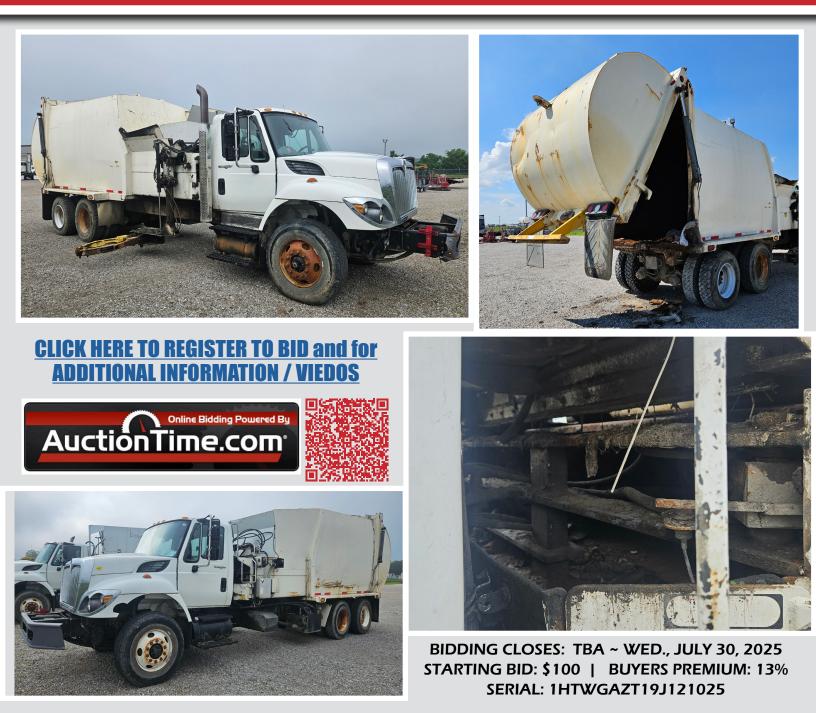

## LOT# 2935: 2009 INTERNATIONAL WORKSTAR 7400

CITY OF BELLEVILLE SURPLUS VEHICLE THAT HAS BEEN RETIRED FROM ITS FLEET. TRUCK HAD TO BE JUMPED TO START, BUT RAN FINE AFTER AND DROVE TO AUCTION LOT. OWNER STATES THE TRUCK OP-ERATES AS SHOULD; HOWEVER, THE TOTE THROWER CURRENTLY IS CLOSED AND WILL NEED AN AIR/HY-DRAULIC ADJUSTMENT. CAN BE DRIVEN FROM BOTH THE LEFT AND RIGHT SIDE. LEFT SIDE IS THE MAIN UNIT WITH THE ODOMETER, BUT THE LEFT SIDE CAN BE DRIVEN FOR SIDE TOTE PICK-UP. AUTOMATIC TRANSMISSION. 186,926 MILES. THE TRUCK IS LOCATED IN BELLEVILLE, IL. CALL ADAM AT 618/530-8751 WITH QUESTIONS.