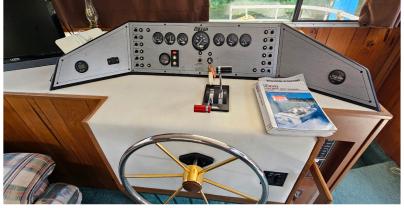

## LOT# 6705: 1993 GIBSON HOUSE BOAT

1993 - 41' GIBSON ESTATE HOUSEBOAT LOCATED ON LAKE KINKAID IN MURPHYSBORO, IL. THE HOUSEBOAT STARTS, RUNS, AND OPERATES AS IT SHOULD. THE BOAT HAS A SINGLE VOLVO ENGINE HAS RECENTLY GONE THROUGH A TUNE UP INCLUDING SPARK PLUGS, BATTERIES, AND GENERATOR BATTERY. WE CAN HELP ARRANGE TO HAVE THE BOAT REMOVED FROM THE WATER AND TRANSPORTED AT THE EXPENSE OF THE NEW BUYER. THERE IS A HOMEMADE TRAILER THAT CAN BE USED FOR SHORT DISTANCE TRAVEL THAT COULD ALSO BE SOLD AT AN AGREED UPON PRICE TO THE FUTURE BUYER. CALL ADAM AT 618/530-8751 WITH ANY QUESTIONS.