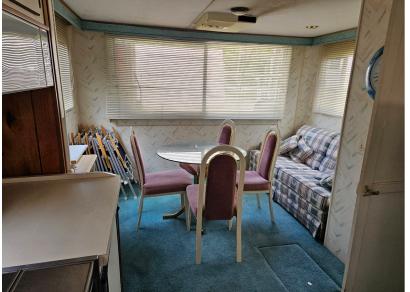

## LOT# 6705: 1993 GIBSON HOUSE BOAT

1993 - 41' GIBSON ESTATE HOUSEBOAT LOCATED ON LAKE KINKAID IN MURPHYSBORO, IL. THE HOUSEBOAT STARTS, RUNS, AND OPERATES AS IT SHOULD. THE BOAT HAS A SINGLE VOLVO ENGINE HAS RECENTLY GONE THROUGH A TUNE UP INCLUDING SPARK PLUGS, BATTERIES, AND GENERATOR BATTERY. WE CAN HELP ARRANGE TO HAVE THE BOAT REMOVED FROM THE WATER AND TRANSPORTED AT THE EXPENSE OF THE NEW BUYER. THERE IS A HOMEMADE TRAILER THAT CAN BE USED FOR SHORT DISTANCE TRAVEL THAT COULD ALSO BE SOLD AT AN AGREED UPON PRICE TO THE FUTURE BUYER. CALL ADAM AT 618/530-8751 WITH ANY QUESTIONS.