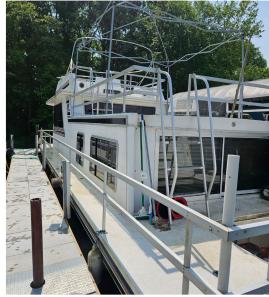

## LOT# 6705: 1993 GIBSON HOUSE BOAT

1993 - 41' GIBSON ESTATE HOUSEBOAT LOCATED ON LAKE KINKAID IN MURPHYSBORO, IL. THE HOUSEBOAT STARTS, RUNS, AND OPERATES AS IT SHOULD. THE BOAT HAS A SINGLE VOLVO ENGINE HAS RECENTLY GONE THROUGH A TUNE UP INCLUDING SPARK PLUGS, BATTERIES, AND GENERATOR BATTERY. WE CAN HELP ARRANGE TO HAVE THE BOAT REMOVED FROM THE WATER AND TRANSPORTED AT THE EXPENSE OF THE NEW BUYER. THERE IS A HOMEMADE TRAILER THAT CAN BE USED FOR SHORT DISTANCE TRAVEL THAT COULD ALSO BE SOLD AT AN AGREED UPON PRICE TO THE FUTURE BUYER. CALL ADAM AT 618/530-8751 WITH ANY QUESTIONS.