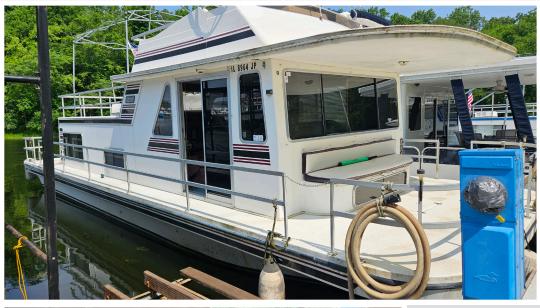

## LOT# 6705: 1993 GIBSON HOUSE BOAT

1993 - 41' GIBSON ESTATE HOUSEBOAT LOCATED ON LAKE KINKAID IN MURPHYSBORO, IL. THE HOUSEBOAT STARTS, RUNS, AND OPERATES AS IT SHOULD. THE BOAT HAS A SINGLE VOLVO ENGINE HAS RECENTLY GONE THROUGH A TUNE UP INCLUDING SPARK PLUGS, BATTERIES, AND GENERATOR BATTERY. WE CAN HELP ARRANGE TO HAVE THE BOAT REMOVED FROM THE WATER AND TRANSPORTED AT THE EXPENSE OF THE NEW BUYER. THERE IS A HOMEMADE TRAILER THAT CAN BE USED FOR SHORT DISTANCE TRAVEL THAT COULD ALSO BE SOLD AT AN AGREED UPON PRICE TO THE FUTURE BUYER. CALL ADAM AT 618/530-8751 WITH ANY QUESTIONS.