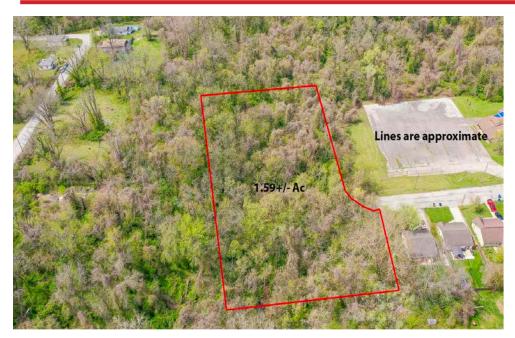

## **GENERAL INFORMATION & AUCTION TERMS**

1.58± AC TOTAL LOT SIZE

**R2- SINGLE FAMILY** 

\$215

**ZONING** 

TOTAL'23 TAXES

Bring your builder and your plan to these four parcels selling together as a 1.58± acre lot located directly off Lovejoy Lane and Beecher Street in Alton, IL! These are level to slightly rolling lots and have mature trees. All Public utilities are all available near the property, however, no tap on fees have been paid by the current owner. The property lies within the City of Alton zoning and is zoned R2-Single Family. The property is located near parks, schools, and minutes from Historic Downtown Alton!

## PARCEL NUMBERS

| P.I.N                 | Size      | Amount |
|-----------------------|-----------|--------|
| 23-2-07-01-16-403-013 | 0.21± Ac. | \$107  |
| 23-2-07-01-16-403-014 | .99± Ac.  | \$36   |
| 23-2-07-01-16-403-019 | 0.19± Ac. | \$36   |
| 23-2-07-01-16-403-020 | 0.19± Ac. | \$36   |