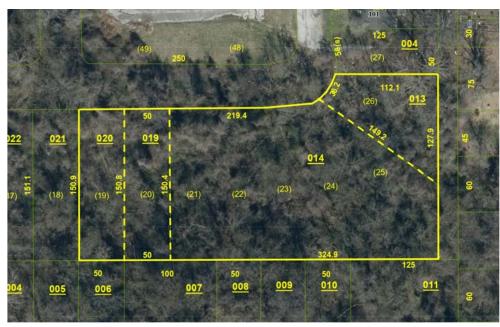

## PARCEL NUMBERS

| P.I.N                 | Size      | Amount |
|-----------------------|-----------|--------|
| 23-2-07-01-16-403-013 | 0.21± Ac. | \$107  |
| 23-2-07-01-16-403-014 | .99± Ac.  | \$36   |
| 23-2-07-01-16-403-019 | 0.19± Ac. | \$36   |
| 23-2-07-01-16-403-020 | 0.19± Ac. | \$36   |