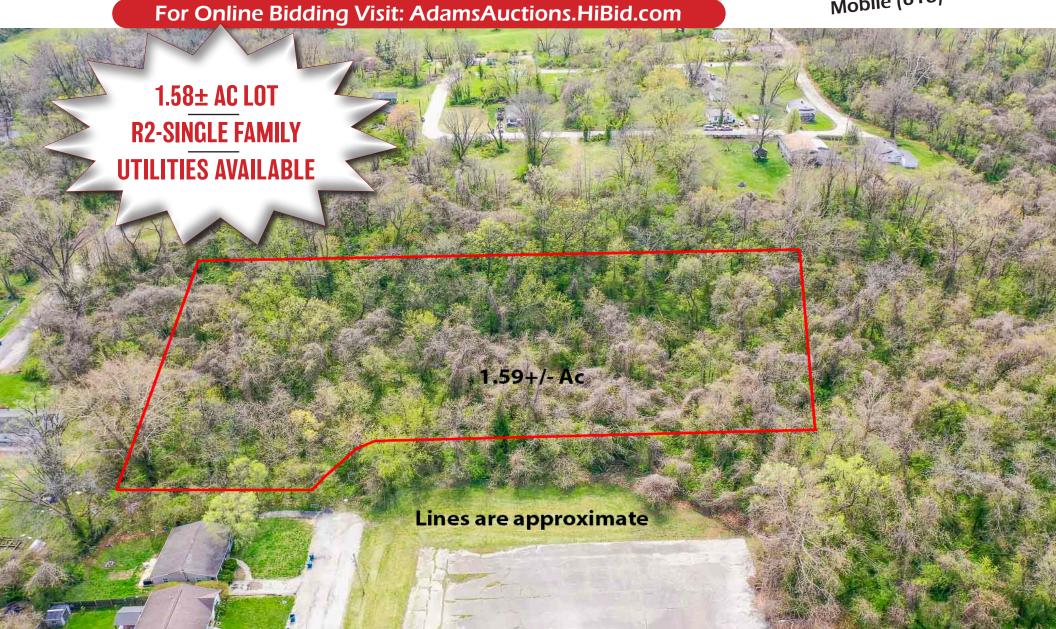

## **GENERAL INFORMATION & AUCTION TERMS**

1.58± AC TOTAL LOT SIZE

**R2- SINGLE FAMILY** 

\$215

**ZONING** 

TOTAL'23 TAXES

Bring your builder and your plan to these four parcels selling together as a 1.58± acre lot located directly off Lovejoy Lane and Beecher Street in Alton, IL! These are level to slightly rolling lots and have mature trees. All Public utilities are all available near the property, however, no tap on fees have been paid by the current owner. The property lies within the City of Alton zoning and is zoned R2-Single Family. The property is located near parks, schools, and minutes from Historic Downtown Alton!

## PARCEL NUMBERS

| P.I.N                 | Size      | Amount |
|-----------------------|-----------|--------|
| 23-2-07-01-16-403-013 | 0.21± Ac. | \$107  |
| 23-2-07-01-16-403-014 | .99± Ac.  | \$36   |
| 23-2-07-01-16-403-019 | 0.19± Ac. | \$36   |
| 23-2-07-01-16-403-020 | 0.19± Ac. | \$36   |