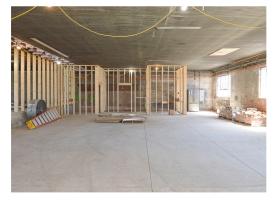

#### \$4,616 5,514+/- SQ. FT.

TOTAL LOT SIZE

**70NING** 

TOTAL SOUARE FEET

TOTAL '22 TAXES

Great commercial opportunity in Lebanon! Formerly used as an antique mall, the building was in the process of a complete rehab and is waiting for you to finish. The building has approximately 5,514+/- square feet of space with recent updates that include a new roof, windows, tuck-pointing, gas and oil separator and plumbing running to the main sewer line. The building has all public utilities available and is situated on a spacious 0.25+/- acre corner lot with a front parking lot accessible from Rte. 4. The property benefits from approximately 12,800+/- average daily traffic counts off Rt. 4 and approximately 5,800+/- daily traffic counts off of Hwy. 50.

### ADDITIONAL PROPERTY PHOTOS