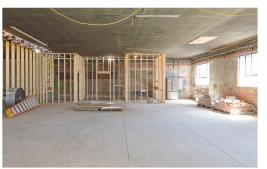

#### \$4,616 5,514+/- SQ. FT.

TOTAL LOT SIZE

**70NING** 

TOTAL SOUARE FEET

TOTAL '22 TAXES

Great commercial opportunity in Lebanon! Formerly used as an antique mall, the building was in the process of a complete rehab and is waiting for you to finish. The building has approximately 5,514+/- square feet of space with recent updates that include a new roof, windows, tuck-pointing, gas and oil separator and plumbing running to the main sewer line. The building has all public utilities available and is situated on a spacious 0.25+/- acre corner lot with a front parking lot accessible from Rte. 4. The property benefits from approximately 12,800+/- average daily traffic counts off Rt. 4 and approximately 5,800+/- daily traffic counts off of Hwy. 50.

### ADDITIONAL PROPERTY PHOTOS