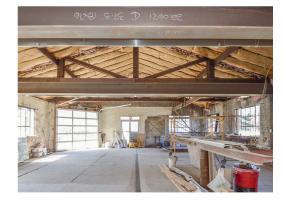

#### \$4,616 5,514+/- SQ. FT.

TOTAL LOT SIZE

**70NING** 

TOTAL SOUARE FEET

TOTAL '22 TAXES

Great commercial opportunity in Lebanon! Formerly used as an antique mall, the building was in the process of a complete rehab and is waiting for you to finish. The building has approximately 5,514+/- square feet of space with recent updates that include a new roof, windows, tuck-pointing, gas and oil separator and plumbing running to the main sewer line. The building has all public utilities available and is situated on a spacious 0.25+/- acre corner lot with a front parking lot accessible from Rte. 4. The property benefits from approximately 12,800+/- average daily traffic counts off Rt. 4 and approximately 5,800+/- daily traffic counts off of Hwy. 50.

### ADDITIONAL PROPERTY PHOTOS