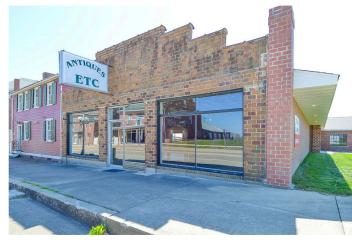

#### \$4,616 5,514+/- SQ. FT.

TOTAL LOT SIZE

**70NING** 

TOTAL SOUARE FEET

TOTAL '22 TAXES

Great commercial opportunity in Lebanon! Formerly used as an antique mall, the building was in the process of a complete rehab and is waiting for you to finish. The building has approximately 5,514+/- square feet of space with recent updates that include a new roof, windows, tuck-pointing, gas and oil separator and plumbing running to the main sewer line. The building has all public utilities available and is situated on a spacious 0.25+/- acre corner lot with a front parking lot accessible from Rte. 4. The property benefits from approximately 12,800+/- average daily traffic counts off Rt. 4 and approximately 5,800+/- daily traffic counts off of Hwy. 50.

### ADDITIONAL PROPERTY PHOTOS