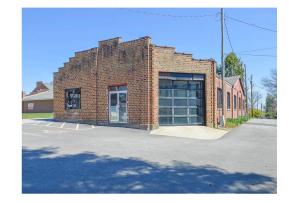

**POTENTIAL FILLED** 

5,514+/- SF BUILDING

**ZONED C** 

**COMMERCIAL** 

#### \$4,616 5,514+/- SQ. FT.

TOTAL LOT SIZE

**70NING** 

TOTAL SOUARE FEET

TOTAL '22 TAXES

Great commercial opportunity in Lebanon! Formerly used as an antique mall, the building was in the process of a complete rehab and is waiting for you to finish. The building has approximately 5,514+/- square feet of space with recent updates that include a new roof, windows, tuck-pointing, gas and oil separator and plumbing running to the main sewer line. The building has all public utilities available and is situated on a spacious 0.25+/- acre corner lot with a front parking lot accessible from Rte. 4. The property benefits from approximately 12,800+/- average daily traffic counts off Rt. 4 and approximately 5,800+/- daily traffic counts off of Hwy. 50.