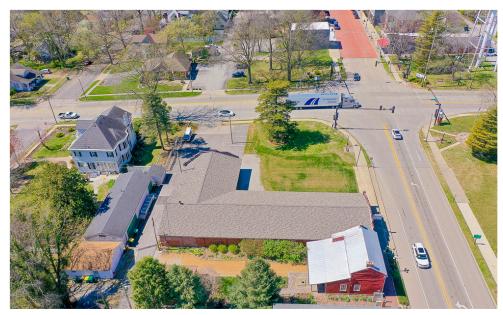

#### \$4,616 5,514+/- SQ. FT.

TOTAL LOT SIZE

**70NING** 

TOTAL SOUARE FEET

TOTAL '22 TAXES

Great commercial opportunity in Lebanon! Formerly used as an antique mall, the building was in the process of a complete rehab and is waiting for you to finish. The building has approximately 5,514+/- square feet of space with recent updates that include a new roof, windows, tuck-pointing, gas and oil separator and plumbing running to the main sewer line. The building has all public utilities available and is situated on a spacious 0.25+/- acre corner lot with a front parking lot accessible from Rte. 4. The property benefits from approximately 12,800+/- average daily traffic counts off Rt. 4 and approximately 5,800+/- daily traffic counts off of Hwy. 50.