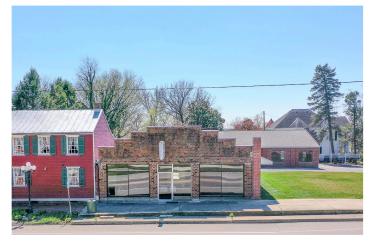

#### \$4,616 5,514+/- SQ. FT.

TOTAL LOT SIZE

**70NING** 

TOTAL SOUARE FEET

TOTAL '22 TAXES

Great commercial opportunity in Lebanon! Formerly used as an antique mall, the building was in the process of a complete rehab and is waiting for you to finish. The building has approximately 5,514+/- square feet of space with recent updates that include a new roof, windows, tuck-pointing, gas and oil separator and plumbing running to the main sewer line. The building has all public utilities available and is situated on a spacious 0.25+/- acre corner lot with a front parking lot accessible from Rte. 4. The property benefits from approximately 12,800+/- average daily traffic counts off Rt. 4 and approximately 5,800+/- daily traffic counts off of Hwy. 50.

### ADDITIONAL PROPERTY PHOTOS