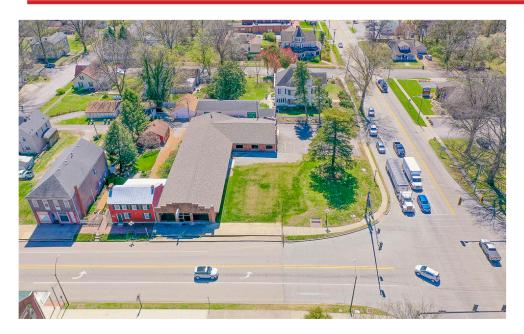

## **ONLINE ONLY COMMERCIAL REAL ESTATE AUCTION**

**108 EAST ST. LOUIS STREET, LEBANON, IL 62254** 

**BIDDING CLOSES: 1PM ~ TUESDAY, APRIL 30** 

VIEWING: SUNDAY, APRIL 28 ~ 12-2PM

For Online Bidding Visit: AdamsAuctions.HiBid.com

**POTENTIAL FILLED** 

5,514+/- SF BUILDING

**ZONED C** 

**COMMERCIAL** 

#### \$4,616 5,514+/- SQ. FT.

TOTAL LOT SIZE

**70NING** 

TOTAL SOUARE FEET

TOTAL '22 TAXES

Great commercial opportunity in Lebanon! Formerly used as an antique mall, the building was in the process of a complete rehab and is waiting for you to finish. The building has approximately 5,514+/- square feet of space with recent updates that include a new roof, windows, tuck-pointing, gas and oil separator and plumbing running to the main sewer line. The building has all public utilities available and is situated on a spacious 0.25+/- acre corner lot with a front parking lot accessible from Rte. 4. The property benefits from approximately 12,800+/- average daily traffic counts off Rt. 4 and approximately 5,800+/- daily traffic counts off of Hwy. 50.