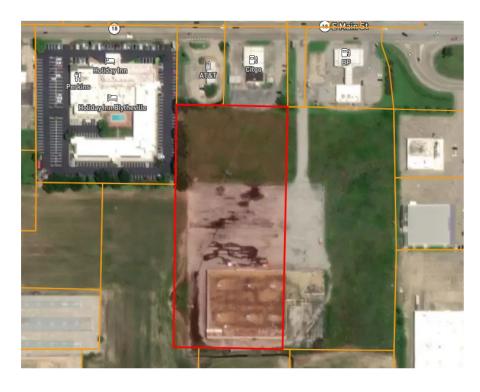

### ONLINE ONLY COMMERCIAL REAL ESTATE AUCTION

1401 EAST MAIN STREET, BLYTHEVILLE, AR 72315

BIDDING CLOSES: 5PM ~ WEDNESDAY, FEBRUARY 14, 2024

**VIEWING: SUNDAY, FEBRUARY 11TH ~ 12-2PM** 

DAVID PHILLIPS • 870-761-1422 • AR#714

#### ABSOLUTE AUCTION! PROPERTY WILL SELL TO HIGHEST BIDDER REGARDLESS OF PRICE!

Potential filled 50,400± SF commercial building on 5.89± acres in Blytheville, AR! The building was built in 1995 and previously used for retail and will need to be remodeled or replaced before use. All public utilities are available on-site but are not currently operational. The property is situated near other local established businesses and located one block off Interstate 55. Do not miss this great commercial opportunity!

#### PARCEL NUMBER

| P.I.N         | Size         | Amount  |
|---------------|--------------|---------|
| 305-00219-525 | 5.89+/- Acre | \$7,306 |

Terms: \$15,000 Down Day of Sale on Real Estate Balance Due in 30 Days 10% or \$5,000 Minimum Buyers Premium List subject to change without notice