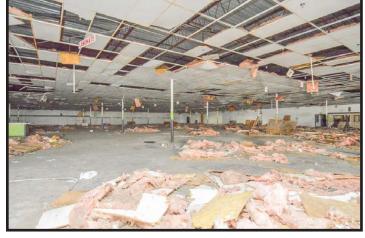

#### ABSOLUTE AUCTION! PROPERTY WILL SELL TO HIGHEST BIDDER REGARDLESS OF PRICE!

Potential filled 50,400± SF commercial building on 5.89± acres in Blytheville, AR! The building was built in 1995 and previously used for retail and will need to be remodeled or replaced before use. All public utilities are available on-site but are not currently operational. The property is situated near other local established businesses and located one block off Interstate 55. Do not miss this great commercial opportunity!

# PROPERTY PHOTOS