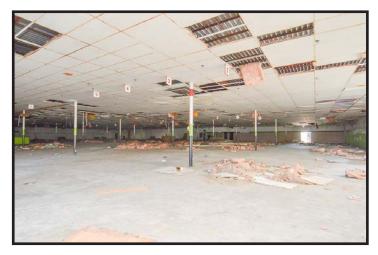

#### ABSOLUTE AUCTION! PROPERTY WILL SELL TO HIGHEST BIDDER REGARDLESS OF PRICE!

Potential filled 50,400± SF commercial building on 5.89± acres in Blytheville, AR! The building was built in 1995 and previously used for retail and will need to be remodeled or replaced before use. All public utilities are available on-site but are not currently operational. The property is situated near other local established businesses and located one block off Interstate 55. Do not miss this great commercial opportunity!

# PROPERTY PHOTOS