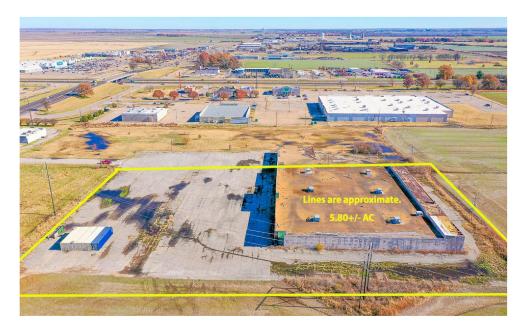

#### ABSOLUTE AUCTION! PROPERTY WILL SELL TO HIGHEST BIDDER REGARDLESS OF PRICE!

Potential filled 50,400± SF commercial building on 5.89± acres in Blytheville, AR! The building was built in 1995 and previously used for retail and will need to be remodeled or replaced before use. All public utilities are available on-site but are not currently operational. The property is situated near other local established businesses and located one block off Interstate 55. Do not miss this great commercial opportunity!

# PROPERTY PHOTOS