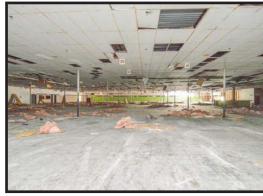

#### ABSOLUTE AUCTION! PROPERTY WILL SELL TO HIGHEST BIDDER REGARDLESS OF PRICE!

Potential filled 50,400± SF commercial building on 5.89± acres in Blytheville, AR! The building was built in 1995 and previously used for retail and will need to be remodeled or replaced before use. All public utilities are available on-site but are not currently operational. The property is situated near other local established businesses and located one block off Interstate 55. Do not miss this great commercial opportunity!

# PROPERTY PHOTOS