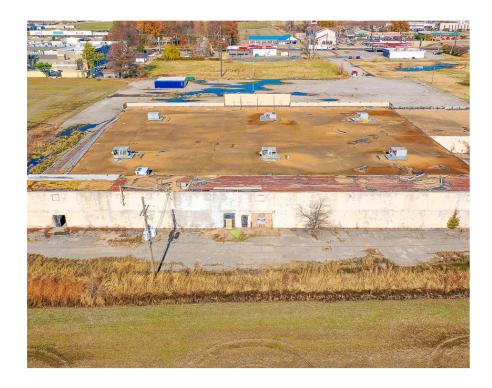

### ONLINE ONLY COMMERCIAL REAL ESTATE AUCTION

1401 EAST MAIN STREET, BLYTHEVILLE, AR 72315

BIDDING CLOSES: 5PM ~ WEDNESDAY, FEBRUARY 14, 2024

**VIEWING: SUNDAY, FEBRUARY 11TH ~ 12-2PM** 



DAVID PHILLIPS • 870-761-1422 • AR#714

LAYNE PHILLIPS • 870-919-8784 • AR#2839

Family Owned & Operated Since 1991











## **GENERAL INFORMATION & AUCTION TERMS**





1975

5.89± AC

50,400± SF

**B-3 - COMMERCIAL** 

\$7,306

YEAR BUILT **LOT SIZE**  **BUILDING SI7F** 

70NING

**2022 TAXES** 

#### ABSOLUTE AUCTION! PROPERTY WILL SELL TO HIGHEST BIDDER REGARDLESS OF PRICE!

Potential filled 50,400± SF commercial building on 5.89± acres in Blytheville, AR! The building was built in 1995 and previously used for retail and will need to be remodeled or replaced before use. All public utilities are available on-site but are not currently operational. The property is situated near other local established businesses and located one block off Interstate 55. Do not miss this great commercial opportunity!

#### PARCEL NUMBER

| P.I.N         | Size         | Amount  |
|---------------|--------------|--------