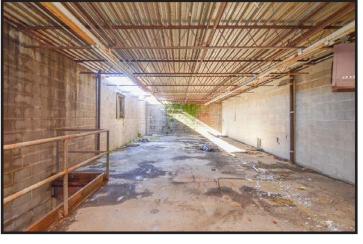

#### ABSOLUTE AUCTION! PROPERTY WILL SELL TO HIGHEST BIDDER REGARDLESS OF PRICE!

Potential filled 50,400± SF commercial building on 5.89± acres in Blytheville, AR! The building was built in 1995 and previously used for retail and will need to be remodeled or replaced before use. All public utilities are available on-site but are not currently operational. The property is situated near other local established businesses and located one block off Interstate 55. Do not miss this great commercial opportunity!

# PROPERTY PHOTOS