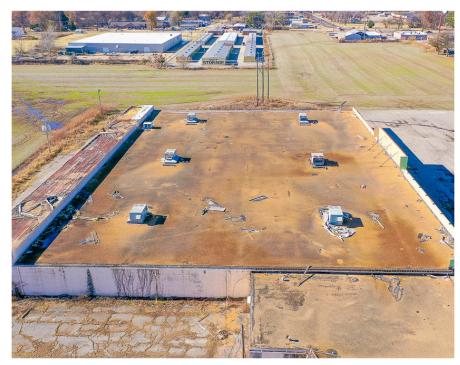

### ONLINE ONLY COMMERCIAL REAL ESTATE AUCTION

1401 EAST MAIN STREET, BLYTHEVILLE, AR 72315

BIDDING CLOSES: 5PM ~ WEDNESDAY, FEBRUARY 14, 2024

**VIEWING: SUNDAY, FEBRUARY 11TH ~ 12-2PM** 



DAVID PHILLIPS • 870-761-1422 • AR#714

LAYNE PHILLIPS • 870-919-8784 • AR#2839

Family Owned & Operated Since 1991











## **GENERAL INFORMATION & AUCTION TERMS**





1975

5.89± AC

50,400± SF

**B-3 - COMMERCIAL** 

\$7,306

YEAR BUILT **LOT SIZE**  **BUILDING SI7F** 

70NING

**2022 TAXES** 

#### ABSOLUTE AUCTION! PROPERTY WILL SELL TO HIGHEST BIDDER REGARDLESS OF PRICE!

Potential filled 50,400± SF commercial building on 5.89± acres in Blytheville, AR! The building was built in 1995 and previously used for retail and will need to be remodeled or replaced before use. All public utilities are available on-site but are not currently operational. The property is situated near other local established businesses and located one block off Interstate 55. Do not miss this great commercial opportunity!

#### PARCEL NUMBER

| P.I.N         | Size         | Amount  |
|---------------|--------------|---------|