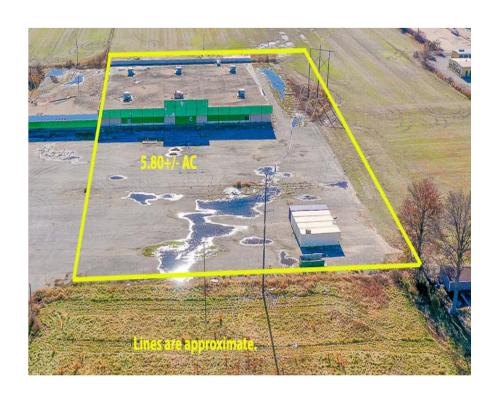

## **GENERAL INFORMATION & AUCTION TERMS**

1975

5.89± AC

50,400± SF

**B-3 - COMMERCIAL** 

\$7,306

YEAR BUILT **LOT SIZE**  **BUILDING SI7F** 

70NING

#### ABSOLUTE AUCTION! PROPERTY WILL SELL TO HIGHEST BIDDER REGARDLESS OF PRICE!

Potential filled 50,400± SF commercial building on 5.89± acres in Blytheville, AR! The building was built in 1995 and previously used for retail and will need to be remodeled or replaced before use. All public utilities are available on-site but are not currently operational. The property is situated near other local established businesses and located one block off Interstate 55. Do not miss this great commercial opportunity!