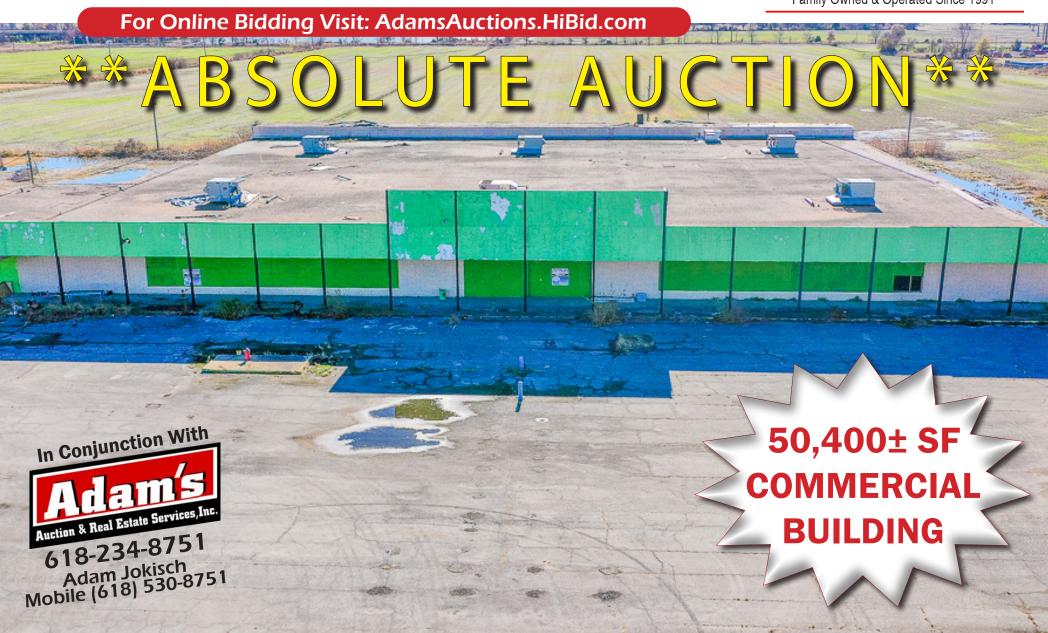

### ONLINE ONLY COMMERCIAL REAL ESTATE AUCTION

1401 EAST MAIN STREET, BLYTHEVILLE, AR 72315

BIDDING CLOSES: 5PM ~ WEDNESDAY, FEBRUARY 14, 2024

**VIEWING: SUNDAY, FEBRUARY 11TH ~ 12-2PM** 

DAVID PHILLIPS • 870-761-1422 • AR#714

#### ABSOLUTE AUCTION! PROPERTY WILL SELL TO HIGHEST BIDDER REGARDLESS OF PRICE!

Potential filled 50,400± SF commercial building on 5.89± acres in Blytheville, AR! The building was built in 1995 and previously used for retail and will need to be remodeled or replaced before use. All public utilities are available on-site but are not currently operational. The property is situated near other local established businesses and located one block off Interstate 55. Do not miss this great commercial opportunity!