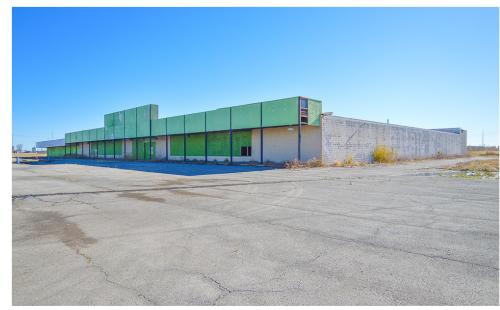

#### ABSOLUTE AUCTION! PROPERTY WILL SELL TO HIGHEST BIDDER REGARDLESS OF PRICE!

Potential filled 50,400± SF commercial building on 5.89± acres in Blytheville, AR! The building was built in 1995 and previously used for retail and will need to be remodeled or replaced before use. All public utilities are available on-site but are not currently operational. The property is situated near other local established businesses and located one block off Interstate 55. Do not miss this great commercial opportunity!

# PROPERTY PHOTOS