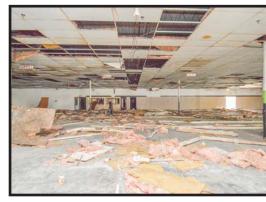

#### ABSOLUTE AUCTION! PROPERTY WILL SELL TO HIGHEST BIDDER REGARDLESS OF PRICE!

Potential filled 50,400± SF commercial building on 5.89± acres in Blytheville, AR! The building was built in 1995 and previously used for retail and will need to be remodeled or replaced before use. All public utilities are available on-site but are not currently operational. The property is situated near other local established businesses and located one block off Interstate 55. Do not miss this great commercial opportunity!

# PROPERTY PHOTOS