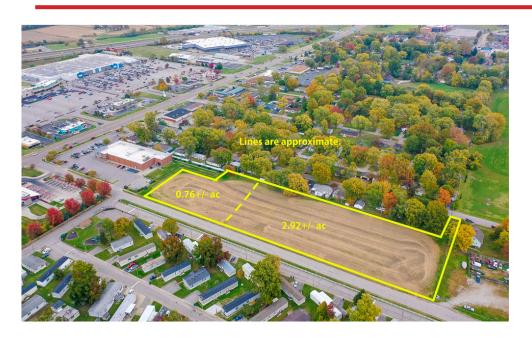

## B-1 & B-2(P) Business District

\$4,989

TOTAL LOT SIZE

ZONING

TOTAL '22 TAXES

Commercial development ground totaling 3.68+/- acres in O'Fallon! Great opportunity to acquire these two parcels selling as one. The Northern most parcel of the property is Zoned B-2(p) General Business District/Planned Development and has approximately 0.76+/- acres. The second parcel is Zoned B-1 Community Business District and has approximately 2.92+/- acres. The property has all public utilities available. Great location directly off Saint Ellen Mine Road, one block from Highway 50 with an average daily traffic count of approximately 20,500 vehicles, minutes from I-64 and near local and nationally established businesses! Do not miss this opportunity!

## **PARCEL NUMBERS**

| P.I.N           | Size      | Amount  |
|-----------------|-----------|---------|
| 03-26.0-400-062 | 2.9± Ac.  | \$3,594 |
| 03-26.0-414-002 | 0.76± Ac. | \$1,395 |

Terms: \$20,000 Down Day of Sale on Real Estate
Balance Due in 30 Days • 6% Buyers Premium
List subject to change without notice
Final Bid is Subject to Owner/Seller Approval. LIC# 044000169
Any announcement made day of sale takes precedence over any printed material