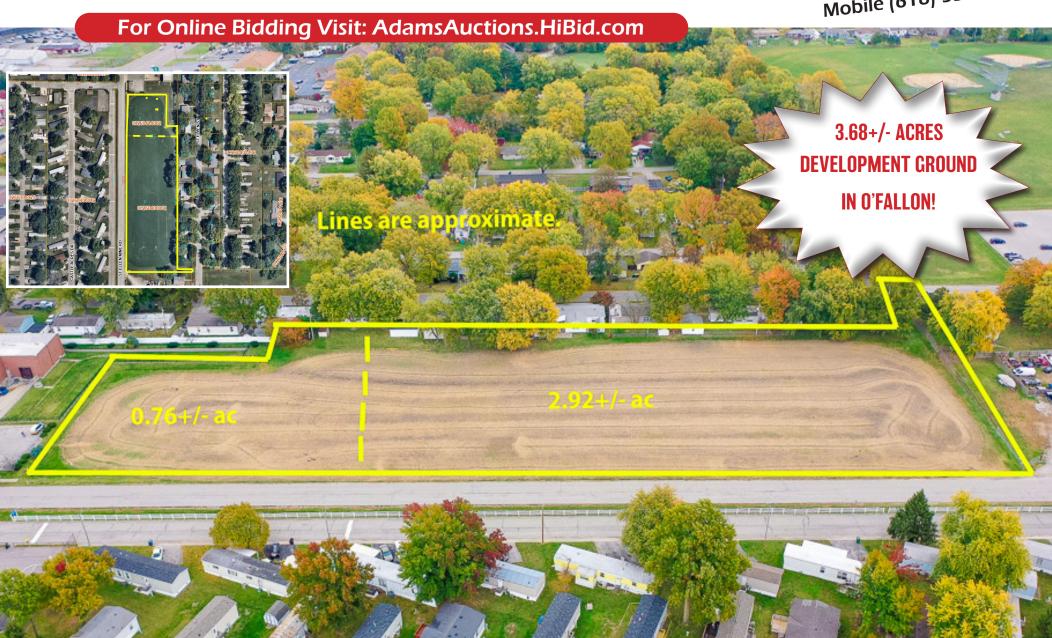

## B-1 & B-2(P) Business District

\$4,989

TOTAL LOT SIZE

ZONING

TOTAL '22 TAXES

Commercial development ground totaling 3.68+/- acres in O'Fallon! Great opportunity to acquire these two parcels selling as one. The Northern most parcel of the property is Zoned B-2(p) General Business District/Planned Development and has approximately 0.76+/- acres. The second parcel is Zoned B-1 Community Business District and has approximately 2.92+/- acres. The property has all public utilities available. Great location directly off Saint Ellen Mine Road, one block from Highway 50 with an average daily traffic count of approximately 20,500 vehicles, minutes from I-64 and near local and nationally established businesses! Do not miss this opportunity!

## **PARCEL NUMBERS**

| P.I.N           | Size      | Amount  |
|-----------------|-----------|---------|
| 03-26.0-400-062 | 2.9± Ac.  | \$3,594 |
| 03-26.0-414-002 | 0.76± Ac. | \$1,395 |

Terms: \$20,000 Down Day of Sale on Real Estate
Balance Due in 30 Days • 6% Buyers Premium
List subject to change without notice
Final Bid is Subject to Owner/Seller Approval. LIC# 044000169
Any announcement made day of sale takes precedence over any printed material