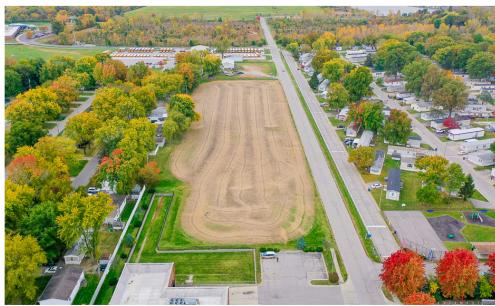

## B-1 & B-2(P) Business District

\$4,989

TOTAL LOT SIZE

ZONING

TOTAL '22 TAXES

Commercial development ground totaling 3.68+/- acres in O'Fallon! Great opportunity to acquire these two parcels selling as one. The Northern most parcel of the property is Zoned B-2(p) General Business District/Planned Development and has approximately 0.76+/- acres. The second parcel is Zoned B-1 Community Business District and has approximately 2.92+/- acres. The property has all public utilities available. Great location directly off Saint Ellen Mine Road, one block from Highway 50 with an average daily traffic count of approximately 20,500 vehicles, minutes from I-64 and near local and nationally established businesses! Do not miss this opportunity!