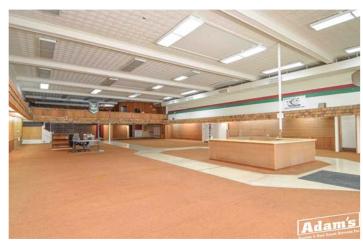

TOTAL '21 TAXES

All Public Utilities Available on Property • Electric: Breaker Box • Central Heating and Air • Gas Furnace 5,500 Daily Traffic Counts Off East Main Street • Located in the East Main Street TIF District • Basement: Full/Unfinished Front and Rear Lofts w/ Storage Space and Potential Office Space • 2 Half Baths • Large Display Windows Facing East Main Street Formerly Home to Curt Smith's Sporting Goods • Off Street Front Parking and Free City Parking Lots in Close Proximity

## ADDITIONAL PROPERTY PHOTOS

ROOM 5'11" x 10'4"