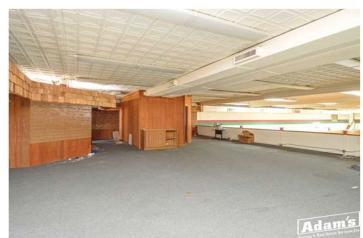

TOTAL '21 TAXES

All Public Utilities Available on Property • Electric: Breaker Box • Central Heating and Air • Gas Furnace 5,500 Daily Traffic Counts Off East Main Street • Located in the East Main Street TIF District • Basement: Full/Unfinished Front and Rear Lofts w/ Storage Space and Potential Office Space • 2 Half Baths • Large Display Windows Facing East Main Street Formerly Home to Curt Smith's Sporting Goods • Off Street Front Parking and Free City Parking Lots in Close Proximity

## ADDITIONAL PROPERTY PHOTOS

ROOM 5'11" x 10'4"