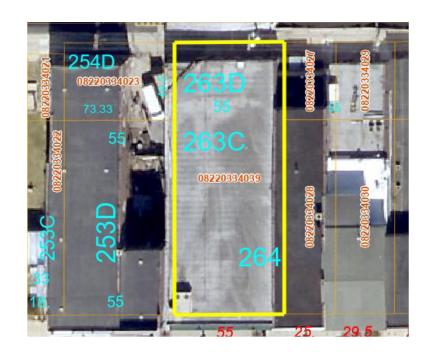

## PARCEL NUMBERS

P.I.N Size Amount

08-22.0-334-039 0.17± AC \$6,318

Terms: \$5,000 Down Day of Sale on Real Estate
Balance Due in 30 Days • 7% Buyers Premium
List subject to change without notice
Final Bid is Subject to Owner/Seller Approval. LIC# 044000169
Any announcement made day of sale takes precedence over any printed material