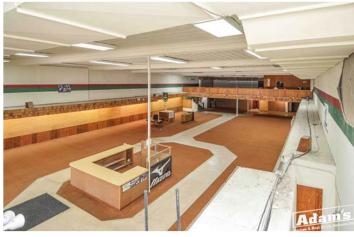

TOTAL '21 TAXES

All Public Utilities Available on Property • Electric: Breaker Box • Central Heating and Air • Gas Furnace 5,500 Daily Traffic Counts Off East Main Street • Located in the East Main Street TIF District • Basement: Full/Unfinished Front and Rear Lofts w/ Storage Space and Potential Office Space • 2 Half Baths • Large Display Windows Facing East Main Street Formerly Home to Curt Smith's Sporting Goods • Off Street Front Parking and Free City Parking Lots in Close Proximity

## ADDITIONAL PROPERTY PHOTOS

ROOM 5'11" x 10'4"