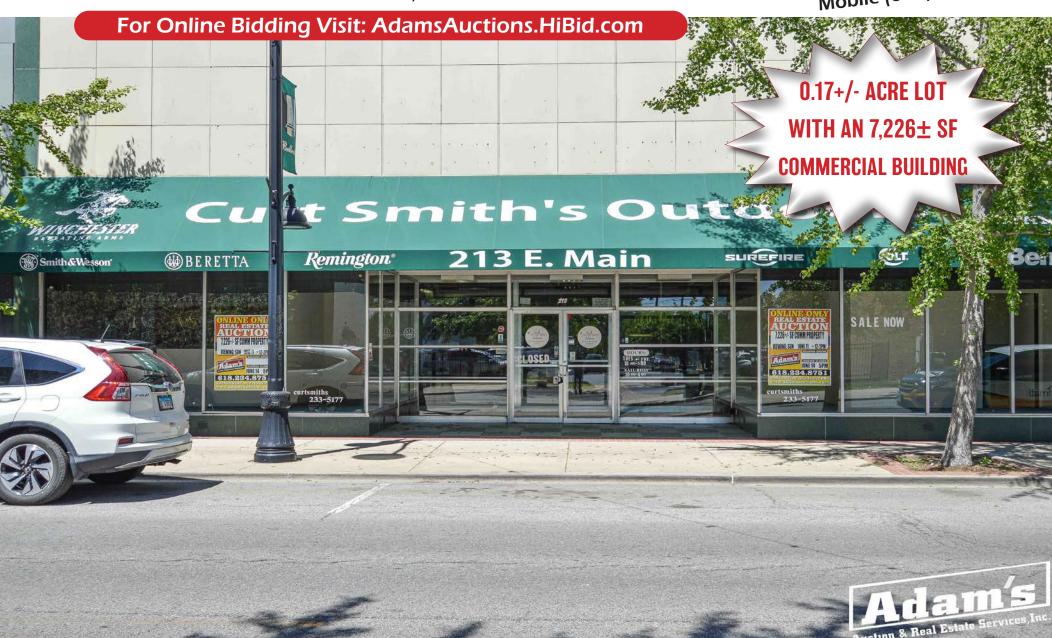

## ONLINE ONLY COMMERCIAL REAL ESTATE AUCTION

213 East Main Street, Belleville, IL 62220

BIDDING CLOSES: 5PM ~ WEDNESDAY, JUNE 14, 2023

**VIEWING: SUNDAY, JUNE 11 ~ 12-2PM** 

## **GENERAL INFORMATION & AUCTION TERMS**

0.17± ACRES

**HEAVY COMMERCIAL** 

7,226+/- SQ. FT.

\$6,318

TOTAL LOT SIZE

ZONING

MAIN BUILDING

TOTAL '21 TAXES

All Public Utilities Available on Property • Electric: Breaker Box • Central Heating and Air • Gas Furnace 5,500 Daily Traffic Counts Off East Main Street • Located in the East Main Street TIF District • Basement: Full/Unfinished Front and Rear Lofts w/ Storage Space and Potential Office Space • 2 Half Baths • Large Display Windows Facing East Main Street Formerly Home to Curt Smith's Sporting Goods • Off Street Front Parking and Free City Parking Lots in Close Proximity