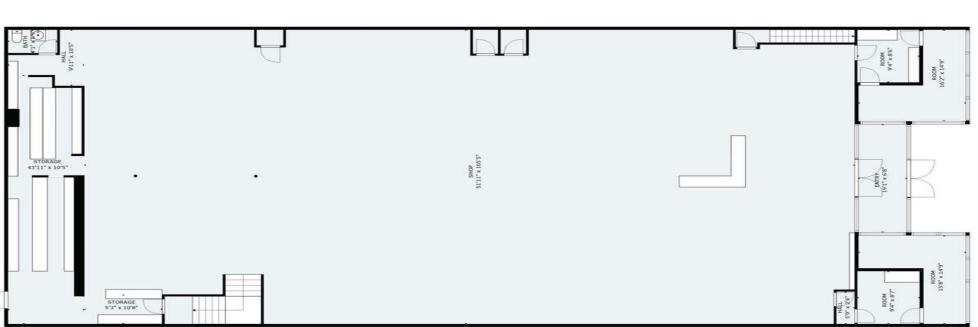

## **GENERAL INFORMATION & AUCTION TERMS**

0.17± ACRES

**HEAVY COMMERCIAL** 

7,226+/- SQ. FT.

\$6,318

TOTAL LOT SIZE

ZONING

MAIN BUILDING

TOTAL '21 TAXES

All Public Utilities Available on Property • Electric: Breaker Box • Central Heating and Air • Gas Furnace 5,500 Daily Traffic Counts Off East Main Street • Located in the East Main Street TIF District • Basement: Full/Unfinished Front and Rear Lofts w/ Storage Space and Potential Office Space • 2 Half Baths • Large Display Windows Facing East Main Street Formerly Home to Curt Smith's Sporting Goods • Off Street Front Parking and Free City Parking Lots in Close Proximity