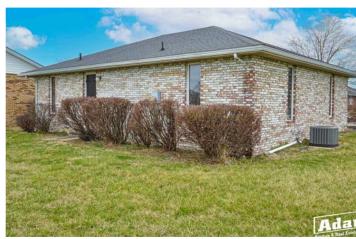

### **AP AIRPORT**

2,400+/- SQ. FT.

\$2,881

TOTAL LOT SIZE

**70NING** 

MAIN BUILDING

TOTAL'21 TAXES

Solid Brick, Commercial Building, 2,400 ± Total SF • Year Built: 1977 • New Roof In 2012 • Convenient I-255 Access Located Near St. Louis Regional Airport • Situated In #2 Terminal Drive Proffessional Park, Near Other Local Businesses Water & Sewer: Public • Central Air • Roof: Shingle • 9 Office Spaces, 12′x16′ Confrence Room • Building Only, 99 Yr Land Lease Electric Water Heater & Forced Air Heat Pump • Electric: Circuit Breaker • Basement: Full, Finished (1,200 ± SF) Furnace, Air Conditioning Unit & Electric Service Panel Replaced In 2021

# ADDITIONAL PROPERTY PHOTOS