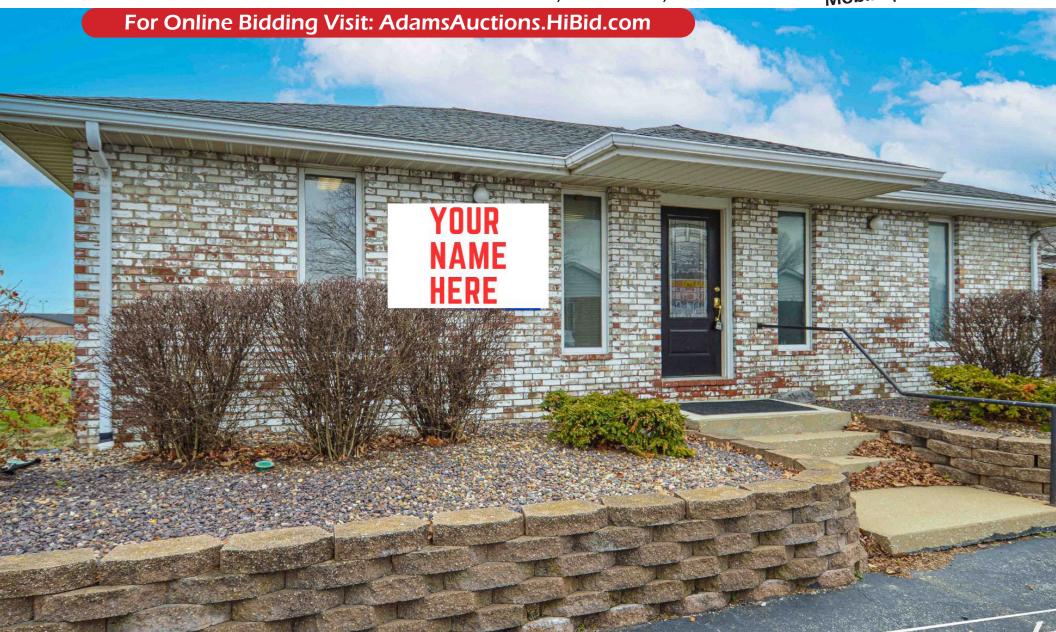

### **AP AIRPORT**

2,400+/- SQ. FT.

\$2,881

TOTAL LOT SIZE

**70NING** 

MAIN BUILDING

TOTAL'21 TAXES

Solid Brick, Commercial Building, 2,400 ± Total SF • Year Built: 1977 • New Roof In 2012 • Convenient I-255 Access Located Near St. Louis Regional Airport • Situated In #2 Terminal Drive Proffessional Park, Near Other Local Businesses Water & Sewer: Public • Central Air • Roof: Shingle • 9 Office Spaces, 12′x16′ Confrence Room • Building Only, 99 Yr Land Lease Electric Water Heater & Forced Air Heat Pump • Electric: Circuit Breaker • Basement: Full, Finished (1,200 ± SF) Furnace, Air Conditioning Unit & Electric Service Panel Replaced In 2021