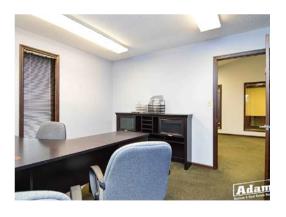

### **AP AIRPORT**

2,400+/- SQ. FT.

\$2,881

TOTAL LOT SIZE

**70NING** 

MAIN BUILDING

TOTAL'21 TAXES

Solid Brick, Commercial Building, 2,400 ± Total SF • Year Built: 1977 • New Roof In 2012 • Convenient I-255 Access Located Near St. Louis Regional Airport • Situated In #2 Terminal Drive Proffessional Park, Near Other Local Businesses Water & Sewer: Public • Central Air • Roof: Shingle • 9 Office Spaces, 12′x16′ Confrence Room • Building Only, 99 Yr Land Lease Electric Water Heater & Forced Air Heat Pump • Electric: Circuit Breaker • Basement: Full, Finished (1,200 ± SF) Furnace, Air Conditioning Unit & Electric Service Panel Replaced In 2021

# ADDITIONAL PROPERTY PHOTOS