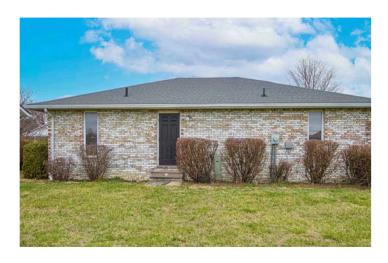

### **AP AIRPORT**

2,400+/- SQ. FT.

\$2,881

TOTAL LOT SIZE

**70NING** 

MAIN BUILDING

TOTAL'21 TAXES

Solid Brick, Commercial Building, 2,400 ± Total SF • Year Built: 1977 • New Roof In 2012 • Convenient I-255 Access Located Near St. Louis Regional Airport • Situated In #2 Terminal Drive Proffessional Park, Near Other Local Businesses Water & Sewer: Public • Central Air • Roof: Shingle • 9 Office Spaces, 12′x16′ Confrence Room • Building Only, 99 Yr Land Lease Electric Water Heater & Forced Air Heat Pump • Electric: Circuit Breaker • Basement: Full, Finished (1,200 ± SF) Furnace, Air Conditioning Unit & Electric Service Panel Replaced In 2021