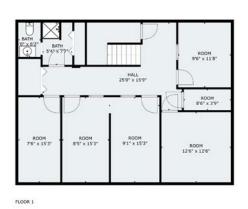

### **AP AIRPORT**

2,400+/- SQ. FT.

\$2,881

TOTAL LOT SIZE

**70NING** 

MAIN BUILDING

TOTAL'21 TAXES

Solid Brick, Commercial Building, 2,400 ± Total SF • Year Built: 1977 • New Roof In 2012 • Convenient I-255 Access Located Near St. Louis Regional Airport • Situated In #2 Terminal Drive Proffessional Park, Near Other Local Businesses Water & Sewer: Public • Central Air • Roof: Shingle • 9 Office Spaces, 12′x16′ Confrence Room • Building Only, 99 Yr Land Lease Electric Water Heater & Forced Air Heat Pump • Electric: Circuit Breaker • Basement: Full, Finished (1,200 ± SF) Furnace, Air Conditioning Unit & Electric Service Panel Replaced In 2021