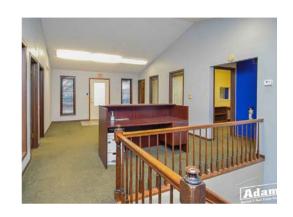

### **AP AIRPORT**

2,400+/- SQ. FT.

\$2,881

TOTAL LOT SIZE

**70NING** 

MAIN BUILDING

TOTAL'21 TAXES

Solid Brick, Commercial Building, 2,400 ± Total SF • Year Built: 1977 • New Roof In 2012 • Convenient I-255 Access Located Near St. Louis Regional Airport • Situated In #2 Terminal Drive Proffessional Park, Near Other Local Businesses Water & Sewer: Public • Central Air • Roof: Shingle • 9 Office Spaces, 12′x16′ Confrence Room • Building Only, 99 Yr Land Lease Electric Water Heater & Forced Air Heat Pump • Electric: Circuit Breaker • Basement: Full, Finished (1,200 ± SF) Furnace, Air Conditioning Unit & Electric Service Panel Replaced In 2021

# ADDITIONAL PROPERTY PHOTOS