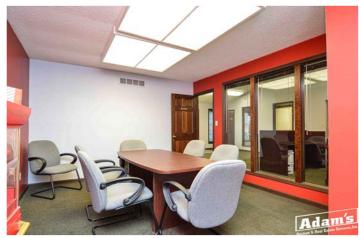

### **AP AIRPORT**

2,400+/- SQ. FT.

\$2,881

TOTAL LOT SIZE

**70NING** 

MAIN BUILDING

TOTAL'21 TAXES

Solid Brick, Commercial Building, 2,400 ± Total SF • Year Built: 1977 • New Roof In 2012 • Convenient I-255 Access Located Near St. Louis Regional Airport • Situated In #2 Terminal Drive Proffessional Park, Near Other Local Businesses Water & Sewer: Public • Central Air • Roof: Shingle • 9 Office Spaces, 12′x16′ Confrence Room • Building Only, 99 Yr Land Lease Electric Water Heater & Forced Air Heat Pump • Electric: Circuit Breaker • Basement: Full, Finished (1,200 ± SF) Furnace, Air Conditioning Unit & Electric Service Panel Replaced In 2021

# ADDITIONAL PROPERTY PHOTOS