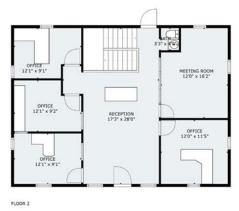

### **AP AIRPORT**

2,400+/- SQ. FT.

\$2,881

TOTAL LOT SIZE

**70NING** 

MAIN BUILDING

TOTAL'21 TAXES

Solid Brick, Commercial Building, 2,400 ± Total SF • Year Built: 1977 • New Roof In 2012 • Convenient I-255 Access Located Near St. Louis Regional Airport • Situated In #2 Terminal Drive Proffessional Park, Near Other Local Businesses Water & Sewer: Public • Central Air • Roof: Shingle • 9 Office Spaces, 12′x16′ Confrence Room • Building Only, 99 Yr Land Lease Electric Water Heater & Forced Air Heat Pump • Electric: Circuit Breaker • Basement: Full, Finished (1,200 ± SF) Furnace, Air Conditioning Unit & Electric Service Panel Replaced In 2021