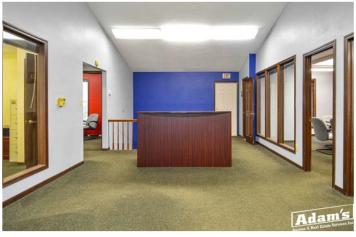

### **AP AIRPORT**

2,400+/- SQ. FT.

\$2,881

TOTAL LOT SIZE

**70NING** 

MAIN BUILDING

TOTAL'21 TAXES

Solid Brick, Commercial Building, 2,400 ± Total SF • Year Built: 1977 • New Roof In 2012 • Convenient I-255 Access Located Near St. Louis Regional Airport • Situated In #2 Terminal Drive Proffessional Park, Near Other Local Businesses Water & Sewer: Public • Central Air • Roof: Shingle • 9 Office Spaces, 12′x16′ Confrence Room • Building Only, 99 Yr Land Lease Electric Water Heater & Forced Air Heat Pump • Electric: Circuit Breaker • Basement: Full, Finished (1,200 ± SF) Furnace, Air Conditioning Unit & Electric Service Panel Replaced In 2021

# ADDITIONAL PROPERTY PHOTOS