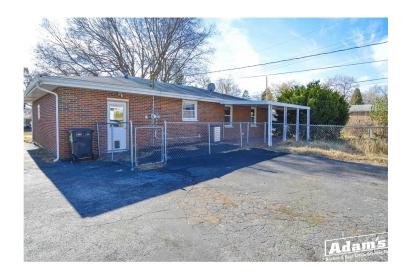

Calling all real estate investors! Located at 606 Bethel Mine Rd in Caseyville, IL. This single-family ranch style home would be a great flip or rental unit. The home has three bedrooms. Two bedrooms share the homes single full bathroom complete with walk in accessible tub. The third bedroom has been converted to a laundry room with a toilet but could be converted back into a bedroom. Large living room opens to the kitchen as well as a media room. There is a utility room off the kitchen with a rear door accessing the paved driveway and attached covered patio. Conveniently located off Rt 159 and just minutes to I-64 as well as shopping and restaurants in Fairview Heights.