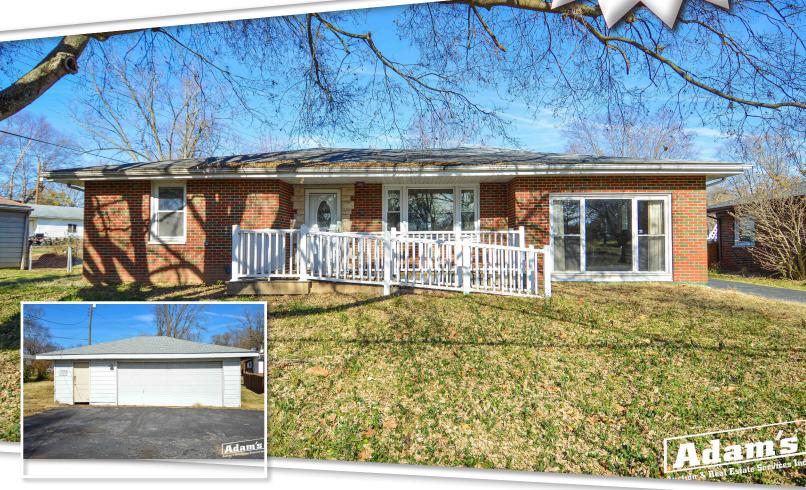

Calling all real estate investors! Located at 606 Bethel Mine Rd in Caseyville, IL. This single-family ranch style home would be a great flip or rental unit. The home has three bedrooms. Two bedrooms share the homes single full bathroom complete with walk in accessible tub. The third bedroom has been converted to a laundry room with a toilet but could be converted back into a bedroom. Large living room opens to the kitchen as well as a media room. There is a utility room off the kitchen with a rear door accessing the paved driveway and attached covered patio. Conveniently located off Rt 159 and just minutes to I-64 as well as shopping and restaurants in Fairview Heights.

## 606 Bethel Mine Rd, Property Information

3BR/1.5BA ~ 1,424± Sq. Ft. ◆ Year Built: 1959 ◆ Heat: Forced Air ◆ A/C: Forced Air

Roof: Shingle ◆ Gas Water Heater ◆ Water & Sewer: Public ◆ Basement: Crawl ◆ Elec: Circuit Breaker