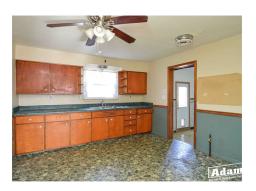

Calling all real estate investors! Located at 606 Bethel Mine Rd in Caseyville, IL. This single-family ranch style home would be a great flip or rental unit. The home has three bedrooms. Two bedrooms share the homes single full bathroom complete with walk in accessible tub. The third bedroom has been converted to a laundry room with a toilet but could be converted back into a bedroom. Large living room opens to the kitchen as well as a media room. There is a utility room off the kitchen with a rear door accessing the paved driveway and attached covered patio. Conveniently located off Rt 159 and just minutes to I-64 as well as shopping and restaurants in Fairview Heights.

## 606 Bethel Mine Rd, Property Information

3BR/1.5BA ~ 1,424± Sq. Ft. ◆ Year Built: 1959 ◆ Heat: Forced Air ◆ A/C: Forced Air

Roof: Shingle ◆ Gas Water Heater ◆ Water & Sewer: Public ◆ Basement: Crawl ◆ Elec: Circuit Breaker