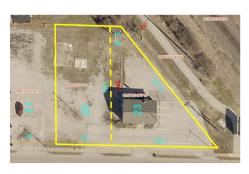

Property Viewing:

*Thu., Dec. 8th* ~ *12-1pm* 

Additional Info & Pictures on Back

Text ADAMS to 1-800-496-6299 To Be Notified of ALL of our Upcoming Auctions County: St. Clair ◆ 2021 Taxes: \$4,210
Parcel No.: 08-07.0-307-015; 08-07.0-307-014
Total Lot Size: 1± Ac. ◆ Zoning: C-2, Heavy Commercial