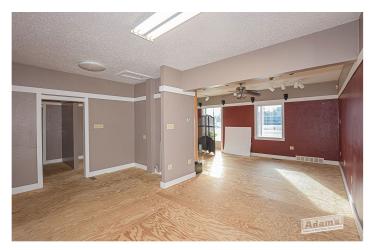

Great opportunity to move your existing business to a new location. This 1,000+/- sf commercial building has excellent visibility, and is situated on an approximate 1 acre lot in a highly traveled location of Belleville, with approx. 15,400 vehicles per day. This grat building offers office space potential as well as open show room or flex space. This could be a great spot for a salon or any professional service based business. The main floor is plumbed for up to six separate stations with both water and electric. A full, though unfinished basement could be finished for additional office space. Don't let this one pass you by!