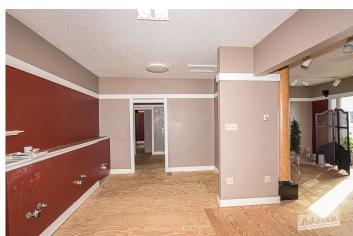

Great opportunity to move your existing business to a new location. This 1,000+/- sf commercial building has excellent visibility, and is situated on an approximate 1 acre lot in a highly traveled location of Belleville, with approx. 15,400 vehicles per day. This grat building offers office space potential as well as open show room or flex space. This could be a great spot for a salon or any professional service based business. The main floor is plumbed for up to six separate stations with both water and electric. A full, though unfinished basement could be finished for additional office space. Don't let this one pass you by!