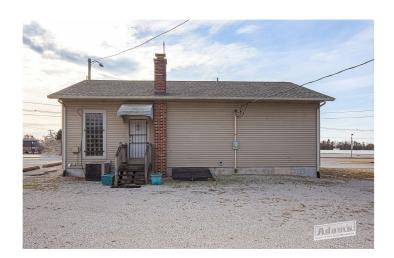

Great opportunity to move your existing business to a new location. This 1,000+/- sf commercial building has excellent visibility, and is situated on an approximate 1 acre lot in a highly traveled location of Belleville, with approx. 15,400 vehicles per day. This grat building offers office space potential as well as open show room or flex space. This could be a great spot for a salon or any professional service based business. The main floor is plumbed for up to six separate stations with both water and electric. A full, though unfinished basement could be finished for additional office space. Don't let this one pass you by!