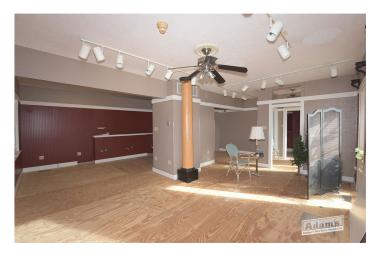

Great opportunity to move your existing business to a new location. This 1,000+/- sf commercial building has excellent visibility, and is situated on an approximate 1 acre lot in a highly traveled location of Belleville, with approx. 15,400 vehicles per day. This grat building offers office space potential as well as open show room or flex space. This could be a great spot for a salon or any professional service based business. The main floor is plumbed for up to six separate stations with both water and electric. A full, though unfinished basement could be finished for additional office space. Don't let this one pass you by!