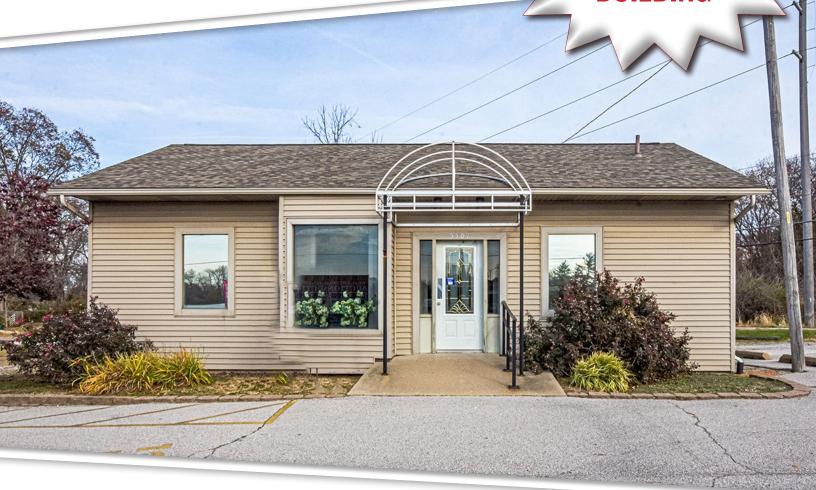

Great opportunity to move your existing business to a new location. This 1,000+/- sf commercial building has excellent visibility, and is situated on an approximate 1 acre lot in a highly traveled location of Belleville, with approx. 15,400 vehicles per day. This grat building offers office space potential as well as open show room or flex space. This could be a great spot for a salon or any professional service based business. The main floor is plumbed for up to six separate stations with both water and electric. A full, though unfinished basement could be finished for additional office space. Don't let this one pass you by!