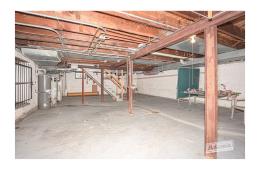

Heat: Forced Air ◆ Fuel: Gas ◆ A/C: Central Electric: Circuit Breaker ◆ Water & Sewer: Public Roof: Shingle ◆ Year Built: 1950 ◆ Basement: Full, Unfinished

Terms: \$5,000 Down Day of Sale on Real Estate
Balance Due in 30 Days ◆ 6% Buyers Premium
List subject to change without notice
Final Bid is Subject to Owner/Seller Approval. LIC# 044000169
Any announcement made day of sale takes precedence over any printed material

Great opportunity to move your existing business to a new location. This 1,000+/- sf commercial building has excellent visibility, and is situated on an approximate 1 acre lot in a highly traveled location of Belleville, with approx. 15,400 vehicles per day. This grat building offers office space potential as well as open show room or flex space. This could be a great spot for a salon or any professional service based business. The main floor is plumbed for up to six separate stations with both water and electric. A full, though unfinished basement could be finished for additional office space. Don't let this one pass you by!