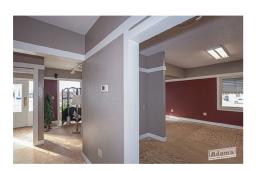

Great opportunity to move your existing business to a new location. This 1,000+/- sf commercial building has excellent visibility, and is situated on an approximate 1 acre lot in a highly traveled location of Belleville, with approx. 15,400 vehicles per day. This grat building offers office space potential as well as open show room or flex space. This could be a great spot for a salon or any professional service based business. The main floor is plumbed for up to six separate stations with both water and electric. A full, though unfinished basement could be finished for additional office space. Don't let this one pass you by!