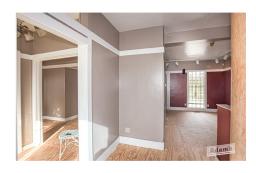

Great opportunity to move your existing business to a new location. This 1,000+/- sf commercial building has excellent visibility, and is situated on an approximate 1 acre lot in a highly traveled location of Belleville, with approx. 15,400 vehicles per day. This grat building offers office space potential as well as open show room or flex space. This could be a great spot for a salon or any professional service based business. The main floor is plumbed for up to six separate stations with both water and electric. A full, though unfinished basement could be finished for additional office space. Don't let this one pass you by!