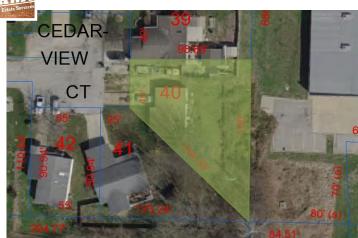

Bidding Closes: 5PM Tue., October 25, 2022

Viewing: 12-2PM Sun., October 23, 2022 County: Franklin • 2021 Taxes: \$1,198

**Exemptions:** None

Parcel Number: 19-1-11.0-2-002-040.000

**Zoning:** Single Family

Total Lot Size: .161 ± Ac

Schools: Meramec Valley R-III & Pacific HS

Terms: \$5,000 Down Day of Sale on Real Estate
Balance Due in 30 Days • 6% Buyers Premium
List subject to change without notice
Final Bid is Subject to Owner/Seller Approval. LIC# 044000169
Any announcement made day of sale takes precedence over any printed material

Calling all home flippers and investors! Great opportunity to add to any real estate portfolio. Located at 36 Cedar view Ct, in Pacific, MO. This three bed two bath home sits at the end of a cul-de-sac and is located moments away from I-44. Master bedroom has a private full bath and additional rear entrance from the back yard. Large open kitchen concept with sliding glass doors that lead into the spacious back yard. The home is in the process of being remodeled and is ready to be finished the way you would like it done. Come to the upcoming open house to see all this home has to offer!