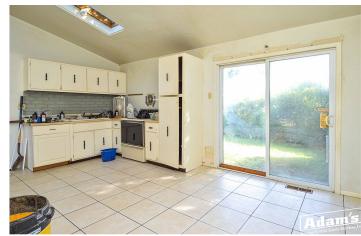

Calling all home flippers and investors! Great opportunity to add to any real estate portfolio. Located at 36 Cedar view Ct, in Pacific, MO. This three bed two bath home sits at the end of a cul-de-sac and is located moments away from I-44. Master bedroom has a private full bath and additional rear entrance from the back yard. Large open kitchen concept with sliding glass doors that lead into the spacious back yard. The home is in the process of being remodeled and is ready to be finished the way you would like it done. Come to the upcoming open house to see all this home has to offer!

## 36 Cedarview Court Property Information

3BR/2BA ~ 960± Sq. Ft. • Year Built: 1971 • Forced Air Heating • Central Air Conditioning Electric Furnace • Electric Water Heater • Water & Sewer: Public • Roof: Shingle Basement: Full, Unfinished • Electric: Circuit Breakers