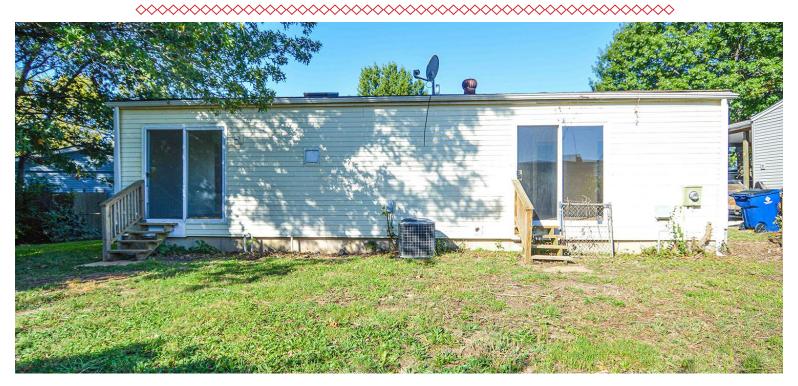

Calling all home flippers and investors! Great opportunity to add to any real estate portfolio. Located at 36 Cedar view Ct, in Pacific, MO. This three bed two bath home sits at the end of a cul-de-sac and is located moments away from I-44. Master bedroom has a private full bath and additional rear entrance from the back yard. Large open kitchen concept with sliding glass doors that lead into the spacious back yard. The home is in the process of being remodeled and is ready to be finished the way you would like it done. Come to the upcoming open house to see all this home has to offer!

## 36 Cedarview Court Property Information

3BR/2BA ~ 960± Sq. Ft. • Year Built: 1971 • Forced Air Heating • Central Air Conditioning Electric Furnace • Electric Water Heater • Water & Sewer: Public • Roof: Shingle Basement: Full, Unfinished • Electric: Circuit Breakers