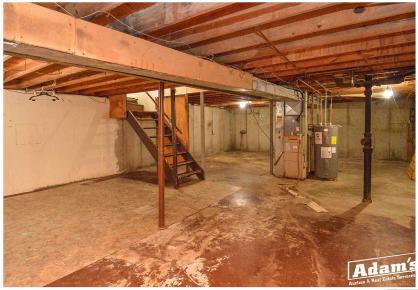

## 36 Cedarview Court Property Information

3BR/2BA ~ 960± Sq. Ft. • Year Built: 1971 • Forced Air Heating • Central Air Conditioning Electric Furnace • Electric Water Heater • Water & Sewer: Public • Roof: Shingle Basement: Full, Unfinished • Electric: Circuit Breakers