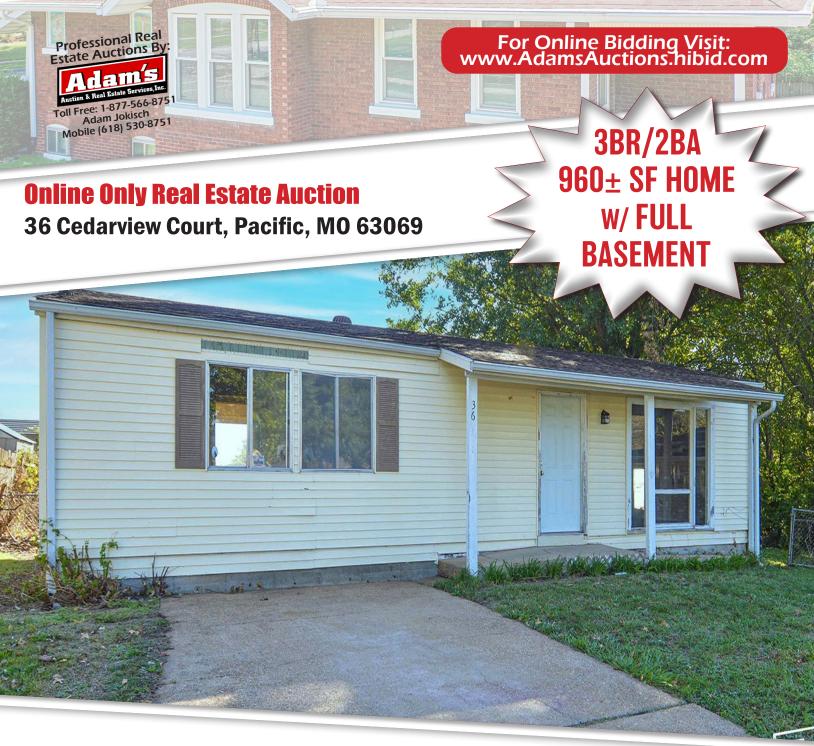

Calling all home flippers and investors! Great opportunity to add to any real estate portfolio. Located at 36 Cedar view Ct, in Pacific, MO. This three bed two bath home sits at the end of a cul-de-sac and is located moments away from I-44. Master bedroom has a private full bath and additional rear entrance from the back yard. Large open kitchen concept with sliding glass doors that lead into the spacious back yard. The home is in the process of being remodeled and is ready to be finished the way you would like it done. Come to the upcoming open house to see all this home has to offer!

## 36 Cedarview Court Property Information

3BR/2BA ~ 960± Sq. Ft. • Year Built: 1971 • Forced Air Heating • Central Air Conditioning Electric Furnace • Electric Water Heater • Water & Sewer: Public • Roof: Shingle Basement: Full, Unfinished • Electric: Circuit Breakers