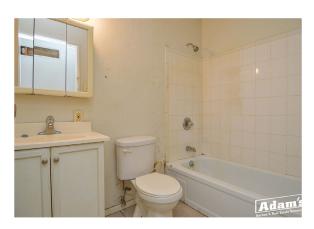

## 36 Cedarview Court Property Information

3BR/2BA ~ 960± Sq. Ft. • Year Built: 1971 • Forced Air Heating • Central Air Conditioning Electric Furnace • Electric Water Heater • Water & Sewer: Public • Roof: Shingle Basement: Full, Unfinished • Electric: Circuit Breakers