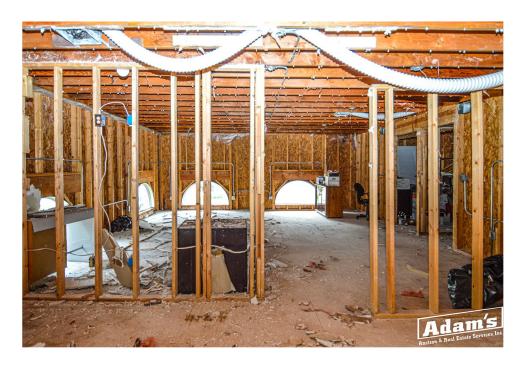

## PROPERTY HIGHLIGHTS

- Conveniently Located in Belleville, IL just Minutes to I 64
- Situated on North Belt West Between W Main Street & N 37th Street
- Highly Traveled Location with Excellent Visibility from Any Direction
- Approximately 60' Road Frontage on North Belt West
- Large Parking Area for Clients/Customers/Employees
- Former Hair Salon 7 Spa w/ Possible Office Space Capabilities
- Currently Zoned C-1, Light Commercial & Belleville TIF #3
- Multiple Potential Usage Possibilities
- Building is in Various Stages of a Remodel

## ADDITIONAL PROPERTY PHOTOS