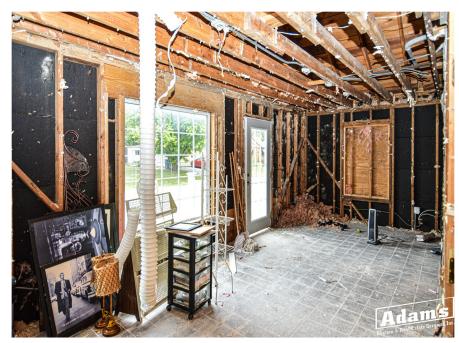

## PROPERTY HIGHLIGHTS

- Conveniently Located in Belleville, IL just Minutes to I 64
- Situated on North Belt West Between W Main Street & N 37th Street
- Highly Traveled Location with Excellent Visibility from Any Direction
- Approximately 60' Road Frontage on North Belt West
- Large Parking Area for Clients/Customers/Employees
- Former Hair Salon 7 Spa w/ Possible Office Space Capabilities
- Currently Zoned C-1, Light Commercial & Belleville TIF #3
- Multiple Potential Usage Possibilities
- Building is in Various Stages of a Remodel

## ADDITIONAL PROPERTY PHOTOS