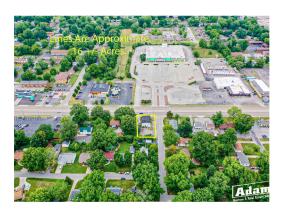

## PROPERTY HIGHLIGHTS

- Conveniently Located in Belleville, IL just Minutes to I 64
- Situated on North Belt West Between W Main Street & N 37th Street
- Highly Traveled Location with Excellent Visibility from Any Direction
- Approximately 60' Road Frontage on North Belt West
- Large Parking Area for Clients/Customers/Employees
- Former Hair Salon 7 Spa w/ Possible Office Space Capabilities
- Currently Zoned C-1, Light Commercial & Belleville TIF #3
- Multiple Potential Usage Possibilities
- Building is in Various Stages of a Remodel

## **GENERAL INFORMATION & AUCTION TERMS**

1950 YEAR BUILT .16± AC

TOTAL LOT SIZE

 $3,400 \pm SF$ 

**MIXED** 

\$4,271

**BUILDING SIZE** 

IZE

ZONING TOTAL '20 TAXES

UTILITIES: Forced Air Heating & Cooling; Gas Furnace; Central Air - Electric; Public Water & Sewer Roof: Flat; Basement: Full, Unfinished

Zoning: C-1, Light Commercial with the City of Belleville