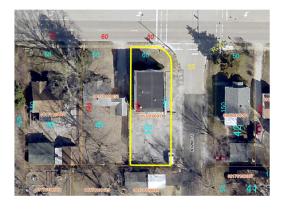

## PROPERTY HIGHLIGHTS

- Conveniently Located in Belleville, IL just Minutes to I 64
- Situated on North Belt West Between W Main Street & N 37th Street
- Highly Traveled Location with Excellent Visibility from Any Direction
- Approximately 60' Road Frontage on North Belt West
- Large Parking Area for Clients/Customers/Employees
- Former Hair Salon 7 Spa w/ Possible Office Space Capabilities
- Currently Zoned C-1, Light Commercial & Belleville TIF #3
- Multiple Potential Usage Possibilities
- Building is in Various Stages of a Remodel

## **GENERAL INFORMATION & AUCTION TERMS**

1950 YEAR BUILT .16± AC

TOTAL LOT SIZE

 $3,400 \pm SF$ 

**MIXED** 

\$4,271

**BUILDING SIZE** 

IZE

| PAR | CEL I | NUM | RFK2 |  |
|-----|-------|-----|------|--|
|     |       |     |      |  |

| P.I.N           | Size      | Amount  |
|-----------------|-----------|---------|
| 08-17.0-100-011 | .16± Acre | \$4,271 |