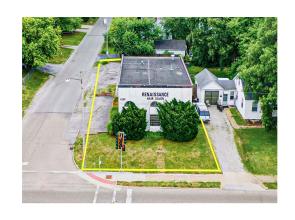

## PROPERTY HIGHLIGHTS

- Conveniently Located in Belleville, IL just Minutes to I 64
- Situated on North Belt West Between W Main Street & N 37th Street
- Highly Traveled Location with Excellent Visibility from Any Direction
- Approximately 60' Road Frontage on North Belt West
- Large Parking Area for Clients/Customers/Employees
- Former Hair Salon 7 Spa w/ Possible Office Space Capabilities
- Currently Zoned C-1, Light Commercial & Belleville TIF #3
- Multiple Potential Usage Possibilities
- Building is in Various Stages of a Remodel

## **GENERAL INFORMATION & AUCTION TERMS**

1950 YEAR BUILT .16± AC

TOTAL LOT SIZE

 $3,400 \pm SF$ 

**MIXED** 

\$4,271

**BUILDING SIZE** 

IZE

ZONING TOTAL '20 TAXES

UTILITIES: Forced Air Heating & Cooling; Gas Furnace; Central Air - Electric; Public Water & Sewer Roof: Flat; Basement: Full, Unfinished

Zoning: C-1, Light Commercial with the City of Belleville