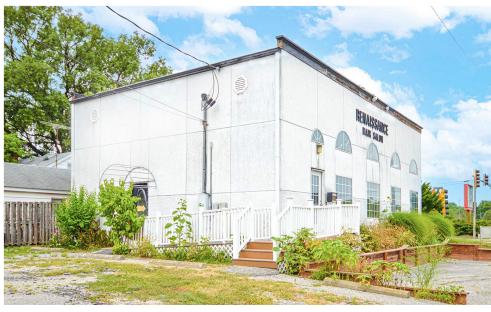

## PROPERTY HIGHLIGHTS

- Conveniently Located in Belleville, IL just Minutes to I 64
- Situated on North Belt West Between W Main Street & N 37th Street
- Highly Traveled Location with Excellent Visibility from Any Direction
- Approximately 60' Road Frontage on North Belt West
- Large Parking Area for Clients/Customers/Employees
- Former Hair Salon 7 Spa w/ Possible Office Space Capabilities
- Currently Zoned C-1, Light Commercial & Belleville TIF #3
- Multiple Potential Usage Possibilities
- Building is in Various Stages of a Remodel

## ADDITIONAL PROPERTY PHOTOS