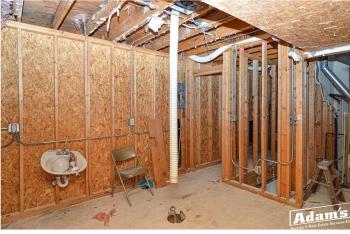

## PROPERTY HIGHLIGHTS

- Conveniently Located in Belleville, IL just Minutes to I 64
- Situated on North Belt West Between W Main Street & N 37th Street
- Highly Traveled Location with Excellent Visibility from Any Direction
- Approximately 60' Road Frontage on North Belt West
- Large Parking Area for Clients/Customers/Employees
- Former Hair Salon 7 Spa w/ Possible Office Space Capabilities
- Currently Zoned C-1, Light Commercial & Belleville TIF #3
- Multiple Potential Usage Possibilities
- Building is in Various Stages of a Remodel

## ADDITIONAL PROPERTY PHOTOS