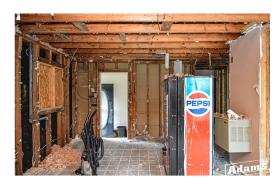

## PROPERTY HIGHLIGHTS

- Conveniently Located in Belleville, IL just Minutes to I 64
- Situated on North Belt West Between W Main Street & N 37th Street
- Highly Traveled Location with Excellent Visibility from Any Direction
- Approximately 60' Road Frontage on North Belt West
- Large Parking Area for Clients/Customers/Employees
- Former Hair Salon 7 Spa w/ Possible Office Space Capabilities
- Currently Zoned C-1, Light Commercial & Belleville TIF #3
- Multiple Potential Usage Possibilities
- Building is in Various Stages of a Remodel

## ADDITIONAL PROPERTY PHOTOS