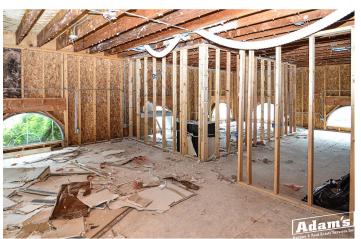

## PROPERTY HIGHLIGHTS

- Conveniently Located in Belleville, IL just Minutes to I 64
- Situated on North Belt West Between W Main Street & N 37th Street
- Highly Traveled Location with Excellent Visibility from Any Direction
- Approximately 60' Road Frontage on North Belt West
- Large Parking Area for Clients/Customers/Employees
- Former Hair Salon 7 Spa w/ Possible Office Space Capabilities
- Currently Zoned C-1, Light Commercial & Belleville TIF #3
- Multiple Potential Usage Possibilities
- Building is in Various Stages of a Remodel

## ADDITIONAL PROPERTY PHOTOS