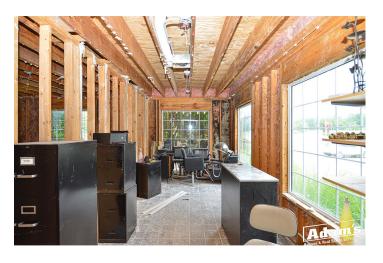

## PROPERTY HIGHLIGHTS

- Conveniently Located in Belleville, IL just Minutes to I 64
- Situated on North Belt West Between W Main Street & N 37th Street
- Highly Traveled Location with Excellent Visibility from Any Direction
- Approximately 60' Road Frontage on North Belt West
- Large Parking Area for Clients/Customers/Employees
- Former Hair Salon 7 Spa w/ Possible Office Space Capabilities
- Currently Zoned C-1, Light Commercial & Belleville TIF #3
- Multiple Potential Usage Possibilities
- Building is in Various Stages of a Remodel

## ADDITIONAL PROPERTY PHOTOS