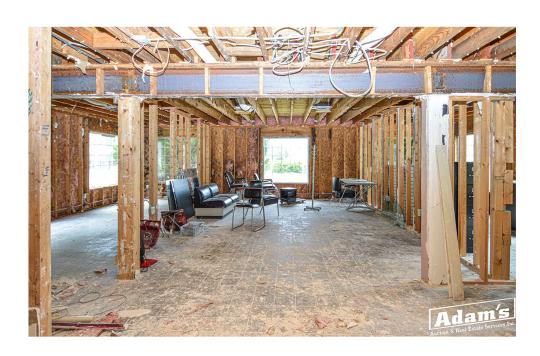

## PROPERTY HIGHLIGHTS

- Conveniently Located in Belleville, IL just Minutes to I 64
- Situated on North Belt West Between W Main Street & N 37th Street
- Highly Traveled Location with Excellent Visibility from Any Direction
- Approximately 60' Road Frontage on North Belt West
- Large Parking Area for Clients/Customers/Employees
- Former Hair Salon 7 Spa w/ Possible Office Space Capabilities
- Currently Zoned C-1, Light Commercial & Belleville TIF #3
- Multiple Potential Usage Possibilities
- Building is in Various Stages of a Remodel

## ADDITIONAL PROPERTY PHOTOS