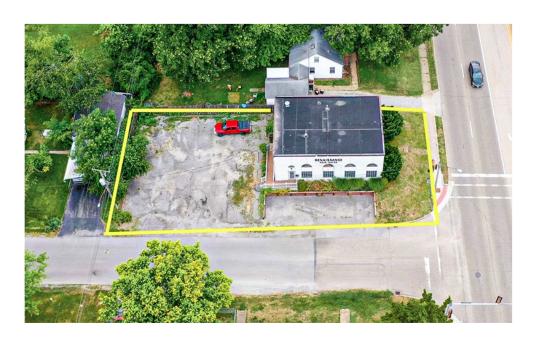

## PROPERTY HIGHLIGHTS

- Conveniently Located in Belleville, IL just Minutes to I 64
- Situated on North Belt West Between W Main Street & N 37th Street
- Highly Traveled Location with Excellent Visibility from Any Direction
- Approximately 60' Road Frontage on North Belt West
- Large Parking Area for Clients/Customers/Employees
- Former Hair Salon 7 Spa w/ Possible Office Space Capabilities
- Currently Zoned C-1, Light Commercial & Belleville TIF #3
- Multiple Potential Usage Possibilities
- Building is in Various Stages of a Remodel

## **GENERAL INFORMATION & AUCTION TERMS**

1950 YEAR BUILT .16± AC

TOTAL LOT SIZE

 $3,400 \pm SF$ 

**MIXED** 

\$4,271

**BUILDING SIZE** 

IZE

| PAR | CEL I | NUM | RFK2 |  |
|-----|-------|-----|------|--|
|     |       |     |      |  |

| P.I.N           | Size      | Amount  |
|-----------------|-----------|---------|
| 08-17.0-100-011 | .16± Acre | \$4,271 |