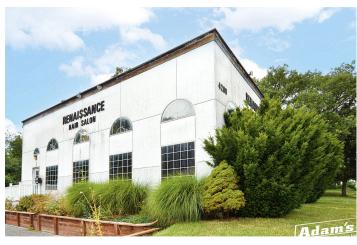

## PROPERTY HIGHLIGHTS

- Conveniently Located in Belleville, IL just Minutes to I 64
- Situated on North Belt West Between W Main Street & N 37th Street
- Highly Traveled Location with Excellent Visibility from Any Direction
- Approximately 60' Road Frontage on North Belt West
- Large Parking Area for Clients/Customers/Employees
- Former Hair Salon 7 Spa w/ Possible Office Space Capabilities
- Currently Zoned C-1, Light Commercial & Belleville TIF #3
- Multiple Potential Usage Possibilities
- Building is in Various Stages of a Remodel

## ADDITIONAL PROPERTY PHOTOS