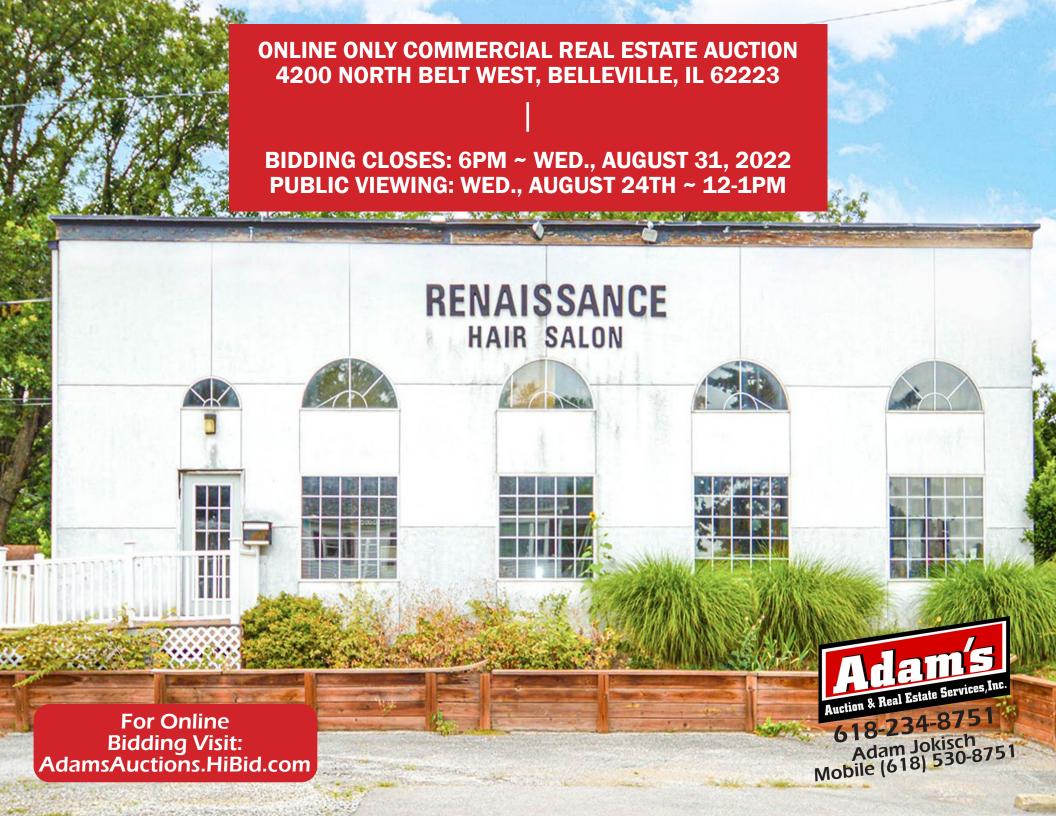

## PROPERTY HIGHLIGHTS

- Conveniently Located in Belleville, IL just Minutes to I 64
- Situated on North Belt West Between W Main Street & N 37th Street
- Highly Traveled Location with Excellent Visibility from Any Direction
- Approximately 60' Road Frontage on North Belt West
- Large Parking Area for Clients/Customers/Employees
- Former Hair Salon 7 Spa w/ Possible Office Space Capabilities
- Currently Zoned C-1, Light Commercial & Belleville TIF #3
- Multiple Potential Usage Possibilities
- Building is in Various Stages of a Remodel

## **GENERAL INFORMATION & AUCTION TERMS**

1950 YEAR BUILT .16± AC

TOTAL LOT SIZE

 $3,400 \pm SF$ 

**MIXED** 

\$4,271

**BUILDING SIZE** 

IZE

ZONING TOTAL '20 TAXES

UTILITIES: Forced Air Heating & Cooling; Gas Furnace; Central Air - Electric; Public Water & Sewer Roof: Flat; Basement: Full, Unfinished

Zoning: C-1, Light Commercial with the City of Belleville