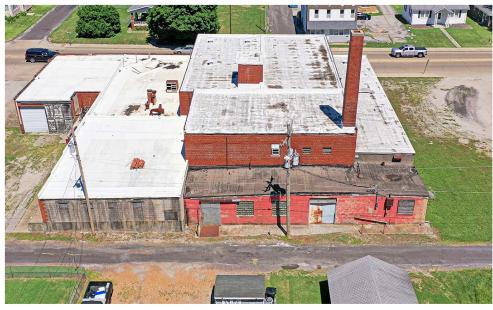

## PROPERTY HIGHLIGHTS

- Conveniently Located in Belleville, IL just Minutes to Interstate 64
- 20 Minutes from St. Louis, MO
- Great Investment Opportunity with Great Potential
- Property Offers Great Re-Development Potential
- Approximately 250' Road Frontage on Lebanon Avenue
- Approximately 125' Road Frontage on Freemont Street
- Situated in Sherman Street TIF District #12
- Located within an Enterprise Zone
- Potential Office & Warehouse Space Possibilities
- 3 Joining Parcels Totaling .72± Acres Zoned both D-1, Light Industrial & A-1, Single Family Residential







## **GENERAL INFORMATION & AUCTION TERMS**





1947 YEAR BUILT .71± AC

20,962± SF

MIXED ZONING

\$3,479 TOTAL '20 TAXES

UTILITIES: All public utilities are available however, currently no utilities are running to the building. Zoning: D-1, Light Industrial & A-1, Single Family

## PARCEL NUMBERS

| P.I.N           | Size       | Amount  |
|-----------------|------------|---------|
| 08-14.0-300-003 | .43± Acre  | \$2,813 |
| 08-14.0-300-004 | .14± Acres | \$333   |
| 08-14.0-300-005 | .14± Acre  | \$333   |

Terms: \$5,000 Down Day of Sale on Real Estate

Balance Due in 30 Days • 10% Buyers Premium

List subject to change without notice

Final Bid is Subject to Owner/Seller Approval. LIC# 044000169

Any announcement made day of sale takes precedence over any printed material

Text ADAMS to 1-800-496-6299 To Be Notified of ALL of o