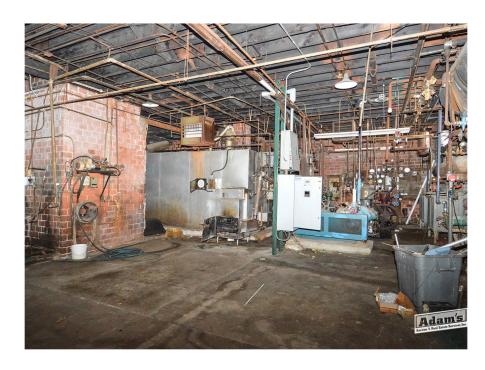

## PROPERTY HIGHLIGHTS

- Conveniently Located in Belleville, IL just Minutes to Interstate 64
- 20 Minutes from St. Louis, MO
- Great Investment Opportunity with Great Potential
- Property Offers Great Re-Development Potential
- Approximately 250' Road Frontage on Lebanon Avenue
- Approximately 125' Road Frontage on Freemont Street
- Situated in Sherman Street TIF District #12
- Located within an Enterprise Zone
- Potential Office & Warehouse Space Possibilities
- 3 Joining Parcels Totaling .72± Acres Zoned both D-1, Light Industrial & A-1, Single Family Residential







## **GENERAL INFORMATION & AUCTION TERMS**





1947 YEAR BUILT .71± AC

20,962± SF

MIXED ZONING

\$3,479 TOTAL '20 TAXES

UTILITIES: All public utilities are available however, currently no utilities are running to the building. Zoning: D-1, Light Industrial & A-1, Single Family

## PARCEL NUMBERS

| P.I.N           | Size       | Amount  |
|-----------------|------------|---------|
| 08-14.0-300-003 | .43± Acre  | \$2,813 |
| 08-14.0-300-004 | .14± Acres | \$333   |
| 08-14.0-300-005 | .14± Acre  | \$333   |

Terms: \$5,000 Down Day of Sale on Real Estate

Balance Due in 30 Days • 10% Buyers Premium

List subject to change without notice

Final Bid is Subject to Owner/Seller Approval. LIC# 044000169

Any announcement made day of sale takes precedence over any printed material

Text