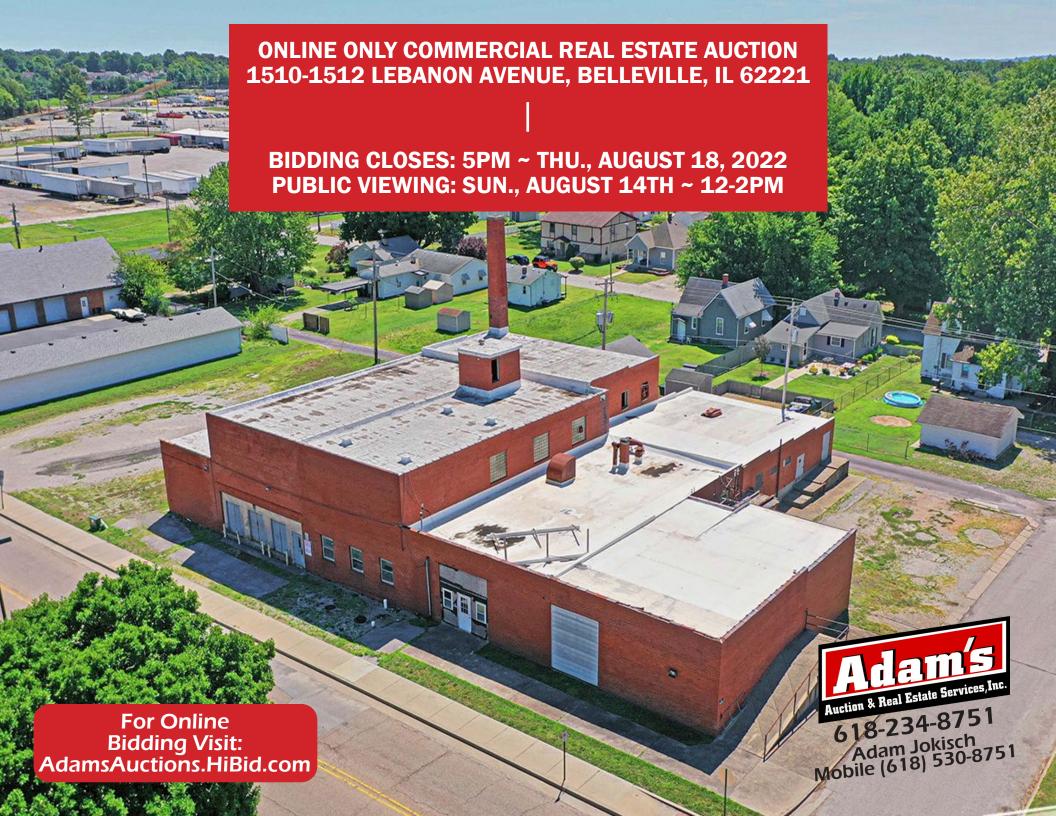

## PROPERTY HIGHLIGHTS

- Conveniently Located in Belleville, IL just Minutes to Interstate 64
- 20 Minutes from St. Louis, MO
- Great Investment Opportunity with Great Potential
- Property Offers Great Re-Development Potential
- Approximately 250' Road Frontage on Lebanon Avenue
- Approximately 125' Road Frontage on Freemont Street
- Situated in Sherman Street TIF District #12
- Located within an Enterprise Zone
- Potential Office & Warehouse Space Possibilities
- 3 Joining Parcels Totaling .72± Acres Zoned both D-1, Light Industrial & A-1, Single Family Residential

## **GENERAL INFORMATION & AUCTION TERMS**

1947 YEAR BUILT .71± AC

20,962± SF

MIXED ZONING

\$3,479 TOTAL '20 TAXES

UTILITIES: All public utilities are available however, currently no utilities are running to the building. Zoning: D-1, Light Industrial & A-1, Single Family

## PARCEL NUMBERS

| P.I.N           | Size       | Amount  |
|-----------------|------------|---------|
| 08-14.0-300-003 | .43± Acre  | \$2,813 |
| 08-14.0-300-004 | .14± Acres | \$333   |
| 08-14.0-300-005 | .14± Acre  | \$333   |