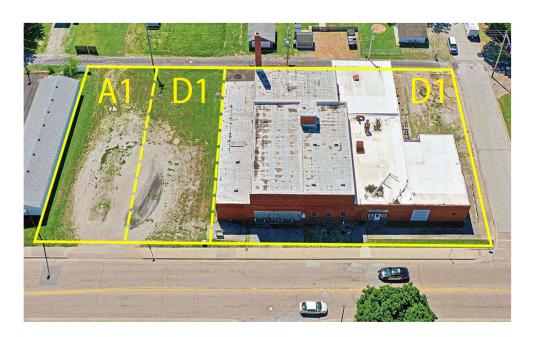

## PROPERTY HIGHLIGHTS

- Conveniently Located in Belleville, IL just Minutes to Interstate 64
- 20 Minutes from St. Louis, MO
- Great Investment Opportunity with Great Potential
- Property Offers Great Re-Development Potential
- Approximately 250' Road Frontage on Lebanon Avenue
- Approximately 125' Road Frontage on Freemont Street
- Situated in Sherman Street TIF District #12
- Located within an Enterprise Zone
- Potential Office & Warehouse Space Possibilities
- 3 Joining Parcels Totaling .72± Acres Zoned both D-1, Light Industrial & A-1, Single Family Residential

## **GENERAL INFORMATION & AUCTION TERMS**

1947 YEAR BUILT .71± AC

20,962± SF

MIXED ZONING

\$3,479 TOTAL '20 TAXES

UTILITIES: All public utilities are available however, currently no utilities are running to the building. Zoning: D-1, Light Industrial & A-1, Single Family

## PARCEL NUMBERS

| P.I.N           | Size       | Amount  |
|-----------------|------------|---------|
| 08-14.0-300-003 | .43± Acre  | \$2,813 |
| 08-14.0-300-004 | .14± Acres | \$333   |
| 08-14.0-300-005 | .14± Acre  | \$333   |