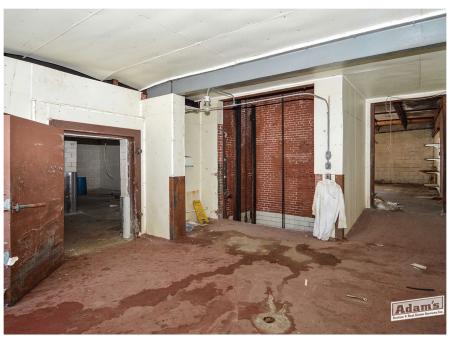

## PROPERTY HIGHLIGHTS

- Conveniently Located in Belleville, IL just Minutes to Interstate 64
- 20 Minutes from St. Louis, MO
- Great Investment Opportunity with Great Potential
- Property Offers Great Re-Development Potential
- Approximately 250' Road Frontage on Lebanon Avenue
- Approximately 125' Road Frontage on Freemont Street
- Situated in Sherman Street TIF District #12
- Located within an Enterprise Zone
- Potential Office & Warehouse Space Possibilities
- 3 Joining Parcels Totaling .72± Acres Zoned both D-1, Light Industrial & A-1, Single Family Residential







## **GENERAL INFORMATION & AUCTION TERMS**





1947 YEAR BUILT .71± AC

20,962± SF

MIXED ZONING

\$3,479 TOTAL '20 TAXES

UTILITIES: All public utilities are available however, currently no utilities are running to the building. Zoning: D-1, Light Industrial & A-1, Single Family

## PARCEL NUMBERS

| P.I.N           | Size       | Amount  |
|-----------------|------------|---------|
| 08-14.0-300-003 | .43± Acre  | \$2,813 |
| 08-14.0-300-004 | .14± Acres | \$333   |
| 08-14.0-300-005 | .14± Acre  | \$333   |

Terms: \$5,000 Down Day of Sale on Real Estate

Balance Due in 30 Days • 10% Buyers Premium

List subject to change without notice

Final Bid is Subject to Owner/Seller Approval. LIC# 044000169

Any announcement made day of sale takes precedence over any printed material

Text AD