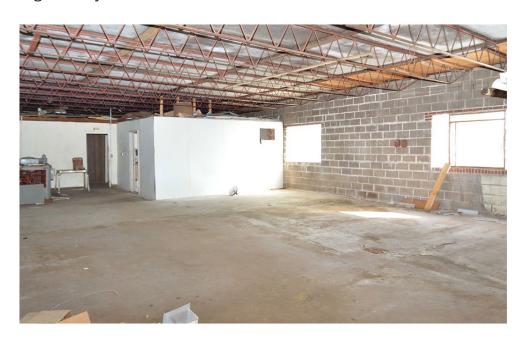

## PROPERTY HIGHLIGHTS

- Conveniently Located in Belleville, IL just Minutes to Interstate 64
- 20 Minutes from St. Louis, MO
- Great Investment Opportunity with Great Potential
- Property Offers Great Re-Development Potential
- Approximately 250' Road Frontage on Lebanon Avenue
- Approximately 125' Road Frontage on Freemont Street
- Situated in Sherman Street TIF District #12
- Located within an Enterprise Zone
- Potential Office & Warehouse Space Possibilities
- 3 Joining Parcels Totaling .72± Acres Zoned both D-1, Light Industrial & A-1, Single Family Residential







## **GENERAL INFORMATION & AUCTION TERMS**





1947 YEAR BUILT .71± AC

20,962± SF

MIXED ZONING

\$3,479 TOTAL '20 TAXES

UTILITIES: All public utilities are available however, currently no utilities are running to the building. Zoning: D-1, Light Industrial & A-1, Single Family

## PARCEL NUMBERS

| P.I.N           | Size       | Amount  |
|-----------------|------------|---------|
| 08-14.0-300-003 | .43± Acre  | \$2,813 |
| 08-14.0-300-004 | .14± Acres | \$333   |
| 08-14.0-300-005 | .14± Acre  | \$333   |

Terms: \$5,000 Down Day of Sale on Real Estate

Balance Due in 30 Days • 10% Buyers Premium

List subject to change without notice

Final Bid is Subject to Owner/Seller Approval. LIC# 044000169

Any announcement made day of sale takes precedence over any printed material

Tex