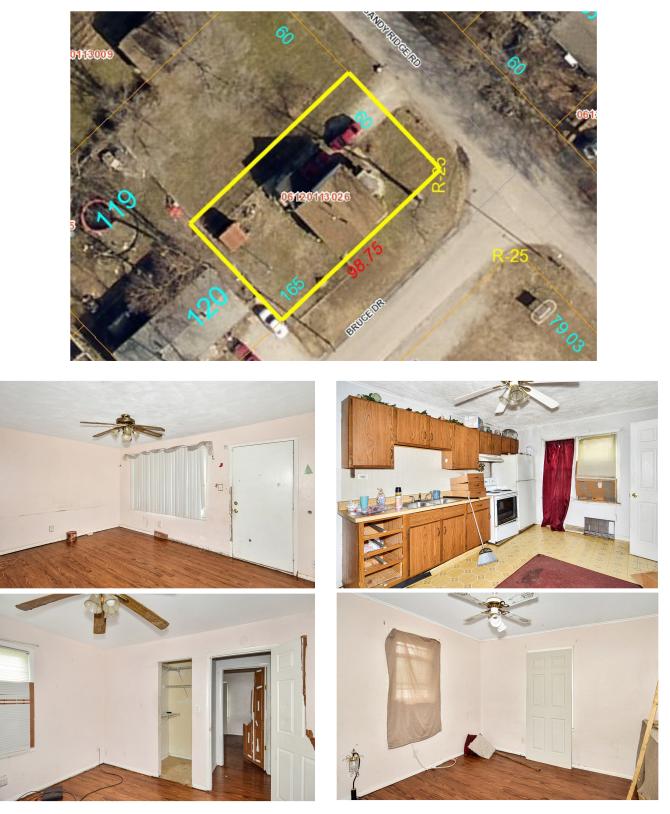

## Bidding Closes: 5:30PM Thu., June 23, 2022

Property Viewing:  $\overline{Sun.}$ , June 12th ~ 12 - 2pm

Additional Info on Back

Text ADAMS to 1-800-496-6299 To Be Notified of ALL of our Upcoming Auctions County: St. Clair • 2021 Taxes: \$1,542 **Exemptions:** None Parcel Number: 06-12.0-113-026 **Zoning:** Single Family Total Lot Size: .14± Ac

Great opportunity as an addition to any real estate investor's portfolio or fist time home buyer! This 2BR/1BA home offers approx. 904 sq. ft. of living space and has a newer roof and gutter system, a newer furnace, and newer laminate flooring. The home is situated on a spacious corner lot just minutes from I-255 and all the amenities of the Metro East as well as an easy commute into St. Louis from either direction.

2054 Sandy Ridge Road Property Information 2BR/1BA ~ 904± Sq. Ft. • Year Built: 1945 • Heat: Forced Air • A/C: Window Unit • Roof: Single Gas Water Heater • Water & Sewer: Public • Basement: Crawl • Electric: Circuit Breaker