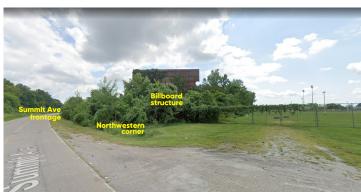

## **Online Only Commercial Real Estate Auction**

Summit Avenue, East St. Louis, IL 62203

- Commercial Ground with Development Potential
- Approx. 244' Frontage on Summit Avenue
- Billboard On-Site (Usability is Unknown & Needs Verification
- All Public Utilities Available Near Property
- ADT is apx. 1,600 on Summit Avenue
- Located Adjacent to East St. Louis HS
- 10 Miles to Belleville
- 5 Miles to Downtown St. Louis
- 5 Miles to St. Louis Downtown Airport
- 1 Mile from I-64 and I-255
- Zoned M-1 Medium Manufacturing & Industrial; C-1, 2, & 3 Commercial Zones Permitted Uses