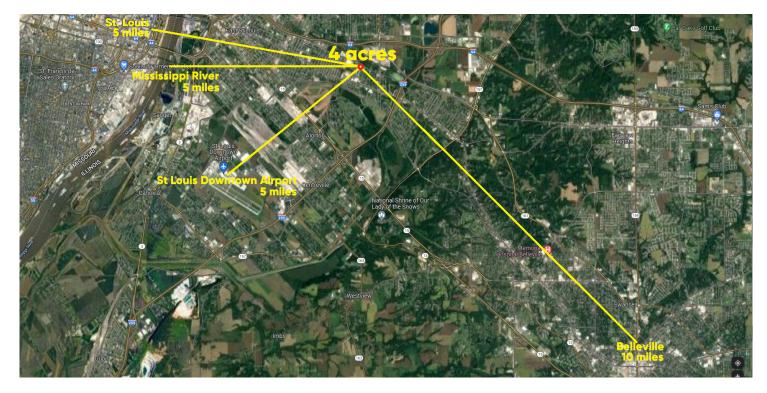

## **Online Only Commercial Real Estate Auction**

Summit Avenue, East St. Louis, IL 62203

- Commercial Ground with Development Potential
- Approx. 244' Frontage on Summit Avenue
- Billboard On-Site (Usability is Unknown & Needs Verification
- All Public Utilities Available Near Property
- ADT is apx. 1,600 on Summit Avenue
- Located Adjacent to East St. Louis HS
- 10 Miles to Belleville
- 5 Miles to Downtown St. Louis
- 5 Miles to St. Louis Downtown Airport
- 1 Mile from I-64 and I-255
- Zoned M-1 Medium Manufacturing & Industrial; C-1, 2, & 3 Commercial Zones Permitted Uses

Bidding Closes: 5:30PM Wed., June 1, 2022 **County**: St. Clair ◆ **2020 Taxes**: \$1,170

**Total Lot Size:** 4.07+/- Ac.

**Parcel Number:** 02-21.0-209-022

**Zoning Jurisdiction:** East St. Louis

Schools: East St. Louis