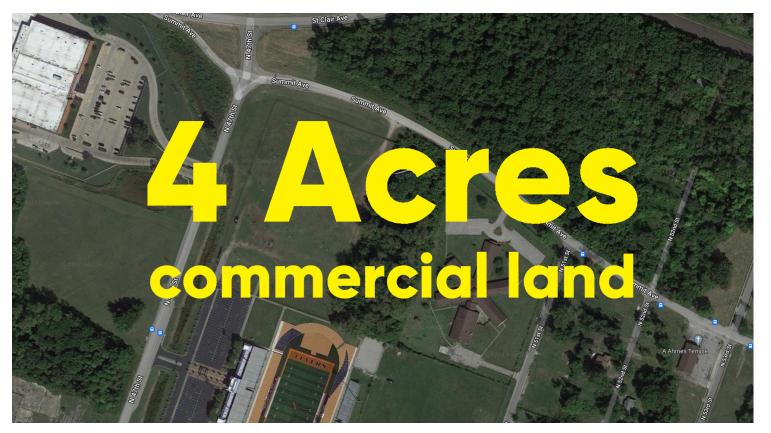

## **Online Only Commercial Real Estate Auction**

Summit Avenue, East St. Louis, IL 62203

- Commercial Ground with Development Potential
- Approx. 244' Frontage on Summit Avenue
- Billboard On-Site (Usability is Unknown & Needs Verification
- All Public Utilities Available Near Property
- ADT is apx. 1,600 on Summit Avenue
- Located Adjacent to East St. Louis HS
- 10 Miles to Belleville
- 5 Miles to Downtown St. Louis
- 5 Miles to St. Louis Downtown Airport
- 1 Mile from I-64 and I-255
- Zoned M-1 Medium Manufacturing & Industrial; C-1, 2, & 3 Commercial Zones Permitted Uses

Bidding Closes: 5:30PM Wed., June 1, 2022 **County**: St. Clair ◆ **2020 Taxes**: \$1,170

**Total Lot Size:** 4.07+/- Ac.

**Parcel Number:** 02-21.0-209-022

**Zoning Jurisdiction:** East St. Louis

Schools: East St. Louis