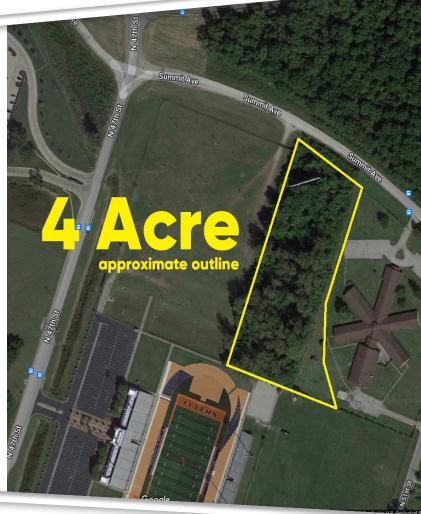

## **Online Only Commercial Real Estate Auction**

Summit Avenue, East St. Louis, IL 62203

- Commercial Ground with Development Potential
- Approx. 244' Frontage on Summit Avenue
- Billboard On-Site (Usability is Unknown & Needs Verification
- All Public Utilities Available Near Property
- ADT is apx. 1,600 on Summit Avenue
- Located Adjacent to East St. Louis HS
- 10 Miles to Belleville
- 5 Miles to Downtown St. Louis
- 5 Miles to St. Louis Downtown Airport
- 1 Mile from I-64 and I-255
- Zoned M-1 Medium Manufacturing & Industrial; C-1, 2, & 3 Commercial Zones Permitted Uses

Bidding Closes: 5:30PM Wed., June 1, 2022 **County**: St. Clair ◆ **2020 Taxes**: \$1,170

**Total Lot Size:** 4.07+/- Ac.

**Parcel Number:** 02-21.0-209-022

**Zoning Jurisdiction:** East St. Louis

Schools: East St. Louis